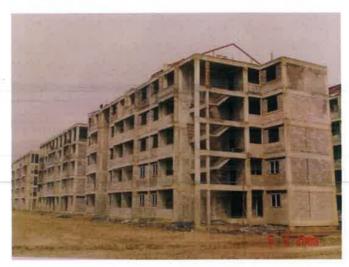

# Bann Army Welfare House Project @Pisanuloke

9 Soi Udomsuk 50 (2-14) /Bangna Sub-district Bangna District /Bangkok 10260 Thailand

Army Home Welfare @Phitsanulok

Baan Army Welfare Department

**Pisanuloke Province** 

### PROJECT:Baan Amy welfar Department @Phitsanulok

1. Project name: Baan Amy welfar Department

2. Location: Phitsanulok, Thailand

3. Land size : 71,272 Sq.m. (44-2-18 Roi)

| Site Analysis (Usesing Space)              | 71,272 | Sq.m. |                   |        |   |      |    |       |
|--------------------------------------------|--------|-------|-------------------|--------|---|------|----|-------|
| Site Area                                  | 17,818 | Sq.w. | 44                | Roi    | 2 | kyan | 18 | Sq.m. |
| Sub.Area                                   |        |       | 193               | Plot   |   |      |    |       |
| - RC.Road                                  | 5,060  | Sq.w. | 20,242            | Sq.m.  |   |      |    |       |
| - Green area (Park)                        | 1,145  | Sq.w. | 4,583             | Sq.m.  |   |      |    |       |
| - Club House                               | -      | Sq.w. | Y/ <del>a</del> ) | Sq.m.  |   |      |    |       |
| - Traffic circle                           | 50     | Sq.w. | 201               | Sq.m.  |   |      |    |       |
| Sale Area                                  | 11,563 | Sq.w. | 46,246            | Sq.m.  |   |      |    |       |
| Housing type.                              |        |       |                   |        |   |      |    |       |
| - Single house 1 Story / 2 Bed room. 2 wc. |        |       | 190               | Units. |   |      |    |       |