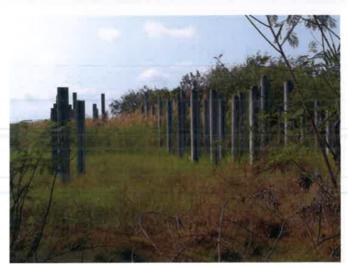

# Bann Army Welfare House Project @Pisanuloke

9 Soi Udomsuk 50 (2-14) /Bangna Sub-district Bangna District /Bangkok 10260 Thailand

Army Home Welfare @Phitsanulok

Baan Army Welfare Department

**Pisanuloke Province** 

### PROJECT:Baan Amy welfar Department @Phitsanulok

1. Project name: Baan Amy welfar Department

2. Location: Phitsanulok, Thailand

3. Land size : 71,272 Sq.m. (44-2-18 Roi)

| Site Analysis (Usesing Space)              | 71,272 | Sq.m. |                   |        |   |      |    |       |
|--------------------------------------------|--------|-------|-------------------|--------|---|------|----|-------|
| Site Area                                  | 17,818 | Sq.w. | 44                | Roi    | 2 | kyan | 18 | Sq.m. |
| Sub.Area                                   |        |       | 193               | Plot   |   |      |    |       |
| - RC.Road                                  | 5,060  | Sq.w. | 20,242            | Sq.m.  |   |      |    |       |
| - Green area (Park)                        | 1,145  | Sq.w. | 4,583             | Sq.m.  |   |      |    |       |
| - Club House                               | -      | Sq.w. | Y/ <del>a</del> ) | Sq.m.  |   |      |    |       |
| - Traffic circle                           | 50     | Sq.w. | 201               | Sq.m.  |   |      |    |       |
| Sale Area                                  | 11,563 | Sq.w. | 46,246            | Sq.m.  |   |      |    |       |
| Housing type.                              |        |       |                   |        |   |      |    |       |
| - Single house 1 Story / 2 Bed room. 2 wc. |        |       | 190               | Units. |   |      |    |       |