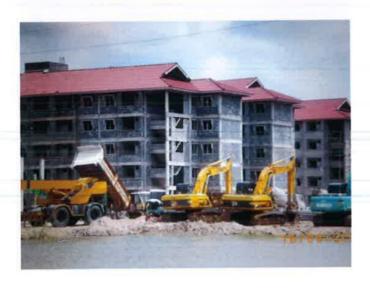

# Bann Army Welfare House Project @Pisanuloke

9 Soi Udomsuk 50 (2-14) /Bangna Sub-district Bangna District /Bangkok 10260 Thailand

Army Home Welfare @Phitsanulok

Baan Army Welfare Department

**Pisanuloke Province** 

### PROJECT:Baan Amy welfar Department @Phitsanulok

1. Project name: Baan Amy welfar Department

2. Location: Phitsanulok, Thailand

3. Land size : 71,272 Sq.m. (44-2-18 Roi)

| Site Analysis (Usesing Space)              | 71,272 | Sq.m. |                   |        |   |      |    |       |
|--------------------------------------------|--------|-------|-------------------|--------|---|------|----|-------|
| Site Area                                  | 17,818 | Sq.w. | 44                | Roi    | 2 | kyan | 18 | Sq.m. |
| Sub.Area                                   |        |       | 193               | Plot   |   |      |    |       |
| - RC.Road                                  | 5,060  | Sq.w. | 20,242            | Sq.m.  |   |      |    |       |
| - Green area (Park)                        | 1,145  | Sq.w. | 4,583             | Sq.m.  |   |      |    |       |
| - Club House                               | -      | Sq.w. | Y/ <del>a</del> ) | Sq.m.  |   |      |    |       |
| - Traffic circle                           | 50     | Sq.w. | 201               | Sq.m.  |   |      |    |       |
| Sale Area                                  | 11,563 | Sq.w. | 46,246            | Sq.m.  |   |      |    |       |
| Housing type.                              |        |       |                   |        |   |      |    |       |
| - Single house 1 Story / 2 Bed room. 2 wc. |        |       | 190               | Units. |   |      |    |       |