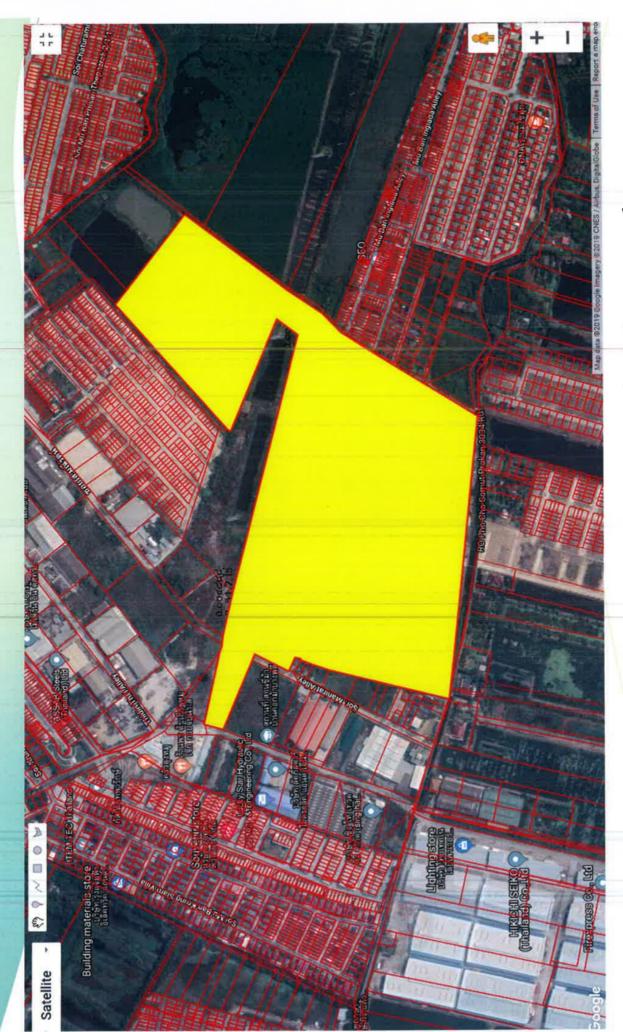

# Bann Army Welfare House Project @Pisanuloke

9 Soi Udomsuk 50 (2-14) /Bangna Sub-district Bangna District /Bangkok 10260 Thailand

Army Home Welfare @Phitsanulok

Baan Army Welfare Department

**Pisanuloke Province** 

### PROJECT:Baan Amy welfar Department @Phitsanulok

1. Project name: Baan Amy welfar Department

2. Location: Phitsanulok, Thailand

3. Land size : 71,272 Sq.m. (44-2-18 Roi)

| Site Analysis (Usesing Space)              | 71,272 | Sq.m. |                   |        |   |      |    |       |
|--------------------------------------------|--------|-------|-------------------|--------|---|------|----|-------|
| Site Area                                  | 17,818 | Sq.w. | 44                | Roi    | 2 | kyan | 18 | Sq.m. |
| Sub.Area                                   |        |       | 193               | Plot   |   |      |    |       |
| - RC.Road                                  | 5,060  | Sq.w. | 20,242            | Sq.m.  |   |      |    |       |
| - Green area (Park)                        | 1,145  | Sq.w. | 4,583             | Sq.m.  |   |      |    |       |
| - Club House                               | -      | Sq.w. | Y/ <del>a</del> ) | Sq.m.  |   |      |    |       |
| - Traffic circle                           | 50     | Sq.w. | 201               | Sq.m.  |   |      |    |       |
| Sale Area                                  | 11,563 | Sq.w. | 46,246            | Sq.m.  |   |      |    |       |
| Housing type.                              |        |       |                   |        |   |      |    |       |
| - Single house 1 Story / 2 Bed room. 2 wc. |        |       | 190               | Units. |   |      |    |       |