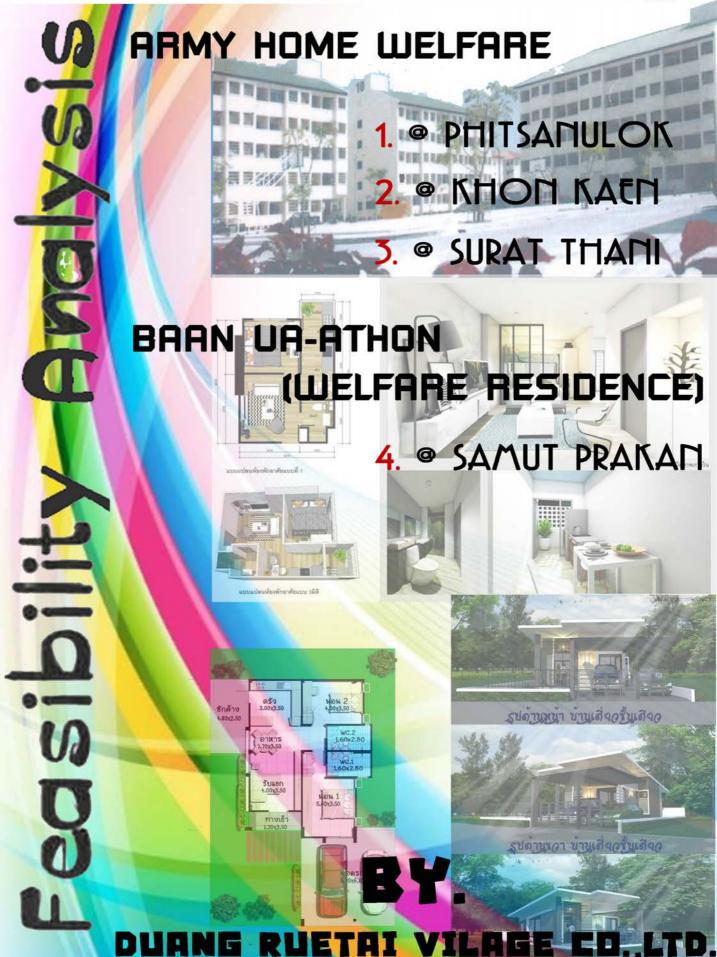

#### **Details of Projects**

- 1. Project Name
- Army Welfare Housing Project Phitsanulok Province, Thailand
- Baan Eua-Athorn (Welfare Housing), Theparak Soi 4, Samut Prakan Province, Thailand
- Army Welfare Housing Project Khon Kaen Province, Thailand
- Army Welfare Housing Project Surat Thani Province, Thailand
- 2. Request Loan Amount: 10, 000,000 USD (Ten million USD)
- 3. Time period for reimbursement: 4 Years
- 4. Guarantee: N/A or Project land or as investor request.
- 5. ROI: Depend on investor maximum is 10%

The list below is the project that we plan to start;

- 1. PPP Bann Army Welfare House Project @Pisanuloke ,Pisanuloke Province,THAILAND.
  - Total Project Cost 387,927,000.00 Thai Baht.
  - Require Minimum Loan 150,000,000 Thai Bath
  - Project Period 3-4 Years
- 2. PPP Bann Army Welfare House Project @KhonKhen ,KhonKhen Province,THAILAND.
  - Total Project Cost 609,210,000 Thai Baht.

- Require Minimum Loan of 300,000,000.00 Thai Bath
- Project Period 3-4 Years
- 3. PPP Bann Army Welfare House Project @Surathani , Surathani Province,THAILAND.
  - Total Project Cost 887,000,000.00 Thai Baht.
  - Require Minimum Loan of 300,000,000.00 Thai Bath
  - Project Period 3-4 Years
- 4. Bann Ua-althon (Welfare Residence) @Theparak-4, Theparak Soi 4, Theparak, Samuthprakarn Proviance, THAILAND
  - Total Project Cost 6,716,200,000.00 Thai Baht.
  - Require Minimum Ioan 2,000,000,000 Thai Bath
  - Project Period 4-5 Years