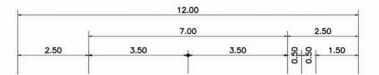

### PROJECT:Baan Amy welfar Department @Phitsanulok

1. Project name: Baan Amy welfar Department

2. Location: Phitsanulok, Thailand

3. Land size : 71,272 Sq.m. (44-2-18 Roi)

| Site Analysis (Usesing Space)              | 71,272 | Sq.m. |                   |        |   |      |    |       |
|--------------------------------------------|--------|-------|-------------------|--------|---|------|----|-------|
| Site Area                                  | 17,818 | Sq.w. | 44                | Roi    | 2 | kyan | 18 | Sq.m. |
| Sub.Area                                   |        |       | 193               | Plot   |   |      |    |       |
| - RC.Road                                  | 5,060  | Sq.w. | 20,242            | Sq.m.  |   |      |    |       |
| - Green area (Park)                        | 1,145  | Sq.w. | 4,583             | Sq.m.  |   |      |    |       |
| - Club House                               | -      | Sq.w. | Y/ <del>a</del> ) | Sq.m.  |   |      |    |       |
| - Traffic circle                           | 50     | Sq.w. | 201               | Sq.m.  |   |      |    |       |
| Sale Area                                  | 11,563 | Sq.w. | 46,246            | Sq.m.  |   |      |    |       |
| Housing type.                              |        |       |                   |        |   |      |    |       |
| - Single house 1 Story / 2 Bed room. 2 wc. |        |       | 190               | Units. |   |      |    |       |