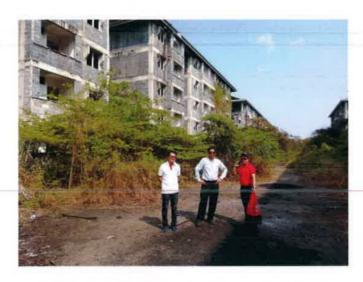

# Bann Army Welfare House Project @Pisanuloke

9 Soi Udomsuk 50 (2-14) /Bangna Sub-district Bangna District /Bangkok 10260 Thailand

Army Home Welfare @Phitsanulok

Baan Army Welfare Department

**Pisanuloke Province** 

### PROJECT:Baan Amy welfar Department @Phitsanulok

1. Project name: Baan Amy welfar Department

2. Location: Phitsanulok, Thailand

3. Land size : 71,272 Sq.m. (44-2-18 Roi)

| Site Analysis (Usesing Space)              | 71,272 | Sq.m. |                   |        |   |      |    |       |
|--------------------------------------------|--------|-------|-------------------|--------|---|------|----|-------|
| Site Area                                  | 17,818 | Sq.w. | 44                | Roi    | 2 | kyan | 18 | Sq.m. |
| Sub.Area                                   |        |       | 193               | Plot   |   |      |    |       |
| - RC.Road                                  | 5,060  | Sq.w. | 20,242            | Sq.m.  |   |      |    |       |
| - Green area (Park)                        | 1,145  | Sq.w. | 4,583             | Sq.m.  |   |      |    |       |
| - Club House                               | -      | Sq.w. | Y/ <del>a</del> ) | Sq.m.  |   |      |    |       |
| - Traffic circle                           | 50     | Sq.w. | 201               | Sq.m.  |   |      |    |       |
| Sale Area                                  | 11,563 | Sq.w. | 46,246            | Sq.m.  |   |      |    |       |
| Housing type.                              |        |       |                   |        |   |      |    |       |
| - Single house 1 Story / 2 Bed room. 2 wc. |        |       | 190               | Units. |   |      |    |       |