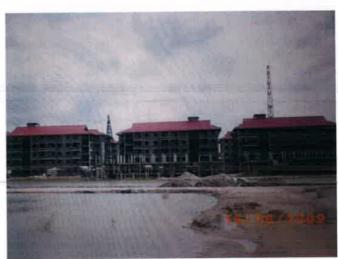

# Bann Army Welfare House Project @Pisanuloke

9 Soi Udomsuk 50 (2-14) /Bangna Sub-district Bangna District /Bangkok 10260 Thailand

Army Home Welfare @Phitsanulok

Baan Army Welfare Department

**Pisanuloke Province** 

### PROJECT:Baan Amy welfar Department @Phitsanulok

1. Project name: Baan Amy welfar Department

2. Location: Phitsanulok, Thailand

3. Land size : 71,272 Sq.m. (44-2-18 Roi)

| Site Analysis (Usesing Space)              | 71,272 | Sq.m. |                   |        |   |      |    |       |
|--------------------------------------------|--------|-------|-------------------|--------|---|------|----|-------|
| Site Area                                  | 17,818 | Sq.w. | 44                | Roi    | 2 | kyan | 18 | Sq.m. |
| Sub.Area                                   |        |       | 193               | Plot   |   |      |    |       |
| - RC.Road                                  | 5,060  | Sq.w. | 20,242            | Sq.m.  |   |      |    |       |
| - Green area (Park)                        | 1,145  | Sq.w. | 4,583             | Sq.m.  |   |      |    |       |
| - Club House                               | -      | Sq.w. | Y/ <del>a</del> ) | Sq.m.  |   |      |    |       |
| - Traffic circle                           | 50     | Sq.w. | 201               | Sq.m.  |   |      |    |       |
| Sale Area                                  | 11,563 | Sq.w. | 46,246            | Sq.m.  |   |      |    |       |
| Housing type.                              |        |       |                   |        |   |      |    |       |
| - Single house 1 Story / 2 Bed room. 2 wc. |        |       | 190               | Units. |   |      |    |       |