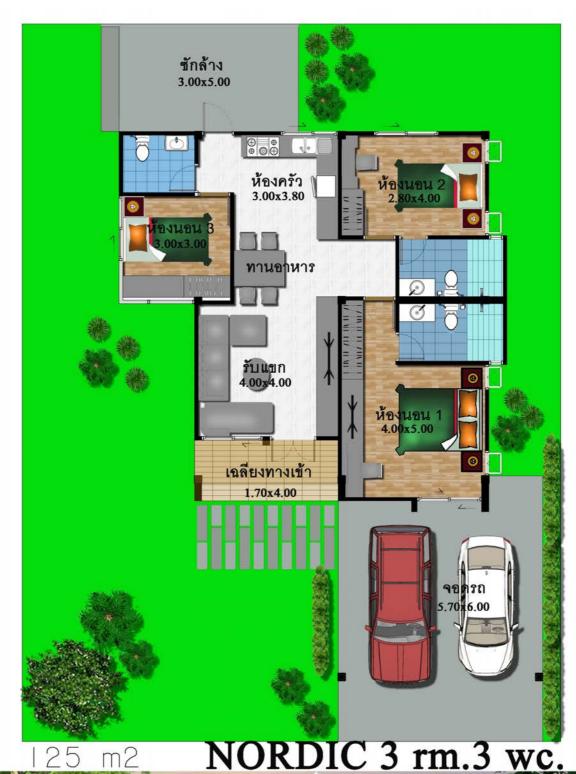

### PROJECT:Baan Amy welfar Department @Phitsanulok

1. Project name: Baan Amy welfar Department

2. Location: Phitsanulok, Thailand

3. Land size : 71,272 Sq.m. (44-2-18 Roi)

| Site Analysis (Usesing Space)              | 71,272 | Sq.m. |                   |        |   |      |    |       |
|--------------------------------------------|--------|-------|-------------------|--------|---|------|----|-------|
| Site Area                                  | 17,818 | Sq.w. | 44                | Roi    | 2 | kyan | 18 | Sq.m. |
| Sub.Area                                   |        |       | 193               | Plot   |   |      |    |       |
| - RC.Road                                  | 5,060  | Sq.w. | 20,242            | Sq.m.  |   |      |    |       |
| - Green area (Park)                        | 1,145  | Sq.w. | 4,583             | Sq.m.  |   |      |    |       |
| - Club House                               | -      | Sq.w. | Y/ <del>a</del> ) | Sq.m.  |   |      |    |       |
| - Traffic circle                           | 50     | Sq.w. | 201               | Sq.m.  |   |      |    |       |
| Sale Area                                  | 11,563 | Sq.w. | 46,246            | Sq.m.  |   |      |    |       |
| Housing type.                              |        |       |                   |        |   |      |    |       |
| - Single house 1 Story / 2 Bed room. 2 wc. |        |       | 190               | Units. |   |      |    |       |