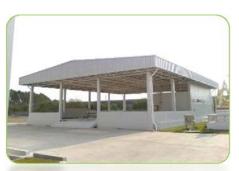

# Bann Army Welfare House Project @Pisanuloke

9 Soi Udomsuk 50 (2-14) /Bangna Sub-district Bangna District /Bangkok 10260 Thailand

Army Home Welfare @Phitsanulok

Baan Army Welfare Department

**Pisanuloke Province** 

### PROJECT:Baan Amy welfar Department @Phitsanulok

1. Project name: Baan Amy welfar Department

2. Location: Phitsanulok, Thailand

3. Land size : 71,272 Sq.m. (44-2-18 Roi)

| Site Analysis (Usesing Space)              | 71,272 | Sq.m. |                   |        |   |      |    |       |
|--------------------------------------------|--------|-------|-------------------|--------|---|------|----|-------|
| Site Area                                  | 17,818 | Sq.w. | 44                | Roi    | 2 | kyan | 18 | Sq.m. |
| Sub.Area                                   |        |       | 193               | Plot   |   |      |    |       |
| - RC.Road                                  | 5,060  | Sq.w. | 20,242            | Sq.m.  |   |      |    |       |
| - Green area (Park)                        | 1,145  | Sq.w. | 4,583             | Sq.m.  |   |      |    |       |
| - Club House                               | -      | Sq.w. | Y/ <del>a</del> ) | Sq.m.  |   |      |    |       |
| - Traffic circle                           | 50     | Sq.w. | 201               | Sq.m.  |   |      |    |       |
| Sale Area                                  | 11,563 | Sq.w. | 46,246            | Sq.m.  |   |      |    |       |
| Housing type.                              |        |       |                   |        |   |      |    |       |
| - Single house 1 Story / 2 Bed room. 2 wc. |        |       | 190               | Units. |   |      |    |       |