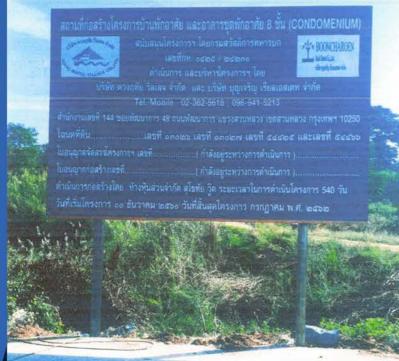

# Bann Army Welfare House Project @Pisanuloke

9 Soi Udomsuk 50 (2-14) /Bangna Sub-district Bangna District /Bangkok 10260 Thailand

Army Home Welfare @Phitsanulok

Baan Army Welfare Department

**Pisanuloke Province** 

### PROJECT:Baan Amy welfar Department @Phitsanulok

1. Project name: Baan Amy welfar Department

2. Location: Phitsanulok, Thailand

3. Land size : 71,272 Sq.m. (44-2-18 Roi)

| Site Analysis (Usesing Space)              | 71,272 | Sq.m. |                   |        |   |      |    |       |
|--------------------------------------------|--------|-------|-------------------|--------|---|------|----|-------|
| Site Area                                  | 17,818 | Sq.w. | 44                | Roi    | 2 | kyan | 18 | Sq.m. |
| Sub.Area                                   |        |       | 193               | Plot   |   |      |    |       |
| - RC.Road                                  | 5,060  | Sq.w. | 20,242            | Sq.m.  |   |      |    |       |
| - Green area (Park)                        | 1,145  | Sq.w. | 4,583             | Sq.m.  |   |      |    |       |
| - Club House                               | -      | Sq.w. | Y/ <del>a</del> ) | Sq.m.  |   |      |    |       |
| - Traffic circle                           | 50     | Sq.w. | 201               | Sq.m.  |   |      |    |       |
| Sale Area                                  | 11,563 | Sq.w. | 46,246            | Sq.m.  |   |      |    |       |
| Housing type.                              |        |       |                   |        |   |      |    |       |
| - Single house 1 Story / 2 Bed room. 2 wc. |        |       | 190               | Units. |   |      |    |       |