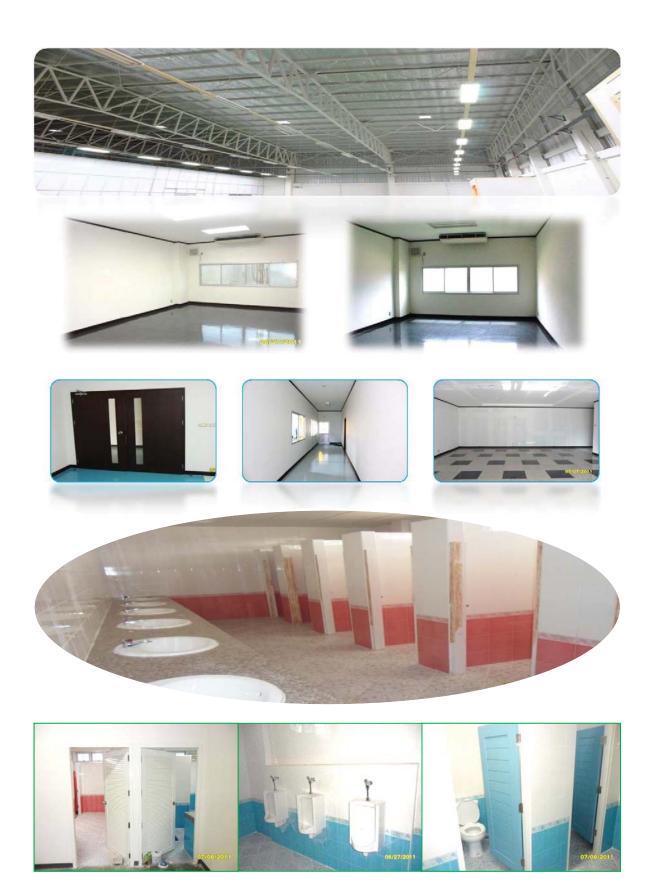

# Bann Army Welfare House Project @Pisanuloke

9 Soi Udomsuk 50 (2-14) /Bangna Sub-district Bangna District /Bangkok 10260 Thailand

Army Home Welfare @Phitsanulok

Baan Army Welfare Department

**Pisanuloke Province** 

### PROJECT:Baan Amy welfar Department @Phitsanulok

1. Project name: Baan Amy welfar Department

2. Location: Phitsanulok, Thailand

3. Land size : 71,272 Sq.m. (44-2-18 Roi)

| Site Analysis (Usesing Space)              | 71,272 | Sq.m. |                   |        |   |      |    |       |
|--------------------------------------------|--------|-------|-------------------|--------|---|------|----|-------|
| Site Area                                  | 17,818 | Sq.w. | 44                | Roi    | 2 | kyan | 18 | Sq.m. |
| Sub.Area                                   |        |       | 193               | Plot   |   |      |    |       |
| - RC.Road                                  | 5,060  | Sq.w. | 20,242            | Sq.m.  |   |      |    |       |
| - Green area (Park)                        | 1,145  | Sq.w. | 4,583             | Sq.m.  |   |      |    |       |
| - Club House                               | -      | Sq.w. | Y/ <del>a</del> ) | Sq.m.  |   |      |    |       |
| - Traffic circle                           | 50     | Sq.w. | 201               | Sq.m.  |   |      |    |       |
| Sale Area                                  | 11,563 | Sq.w. | 46,246            | Sq.m.  |   |      |    |       |
| Housing type.                              |        |       |                   |        |   |      |    |       |
| - Single house 1 Story / 2 Bed room. 2 wc. |        |       | 190               | Units. |   |      |    |       |