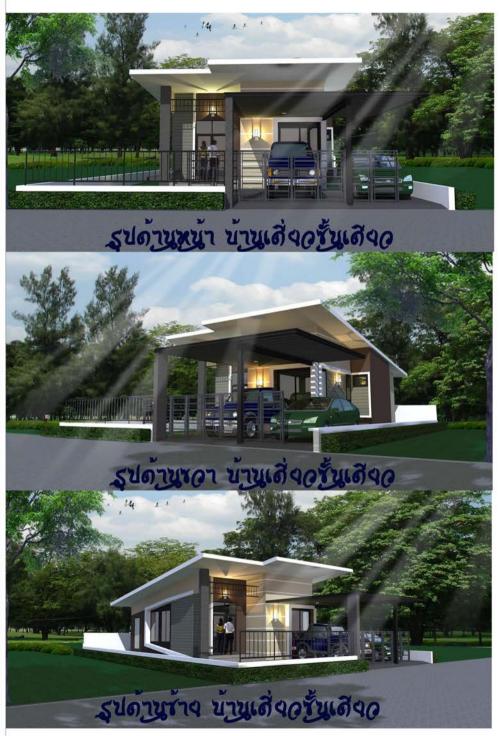

# Bann Army Welfare House Project @Pisanuloke

9 Soi Udomsuk 50 (2-14) /Bangna Sub-district Bangna District /Bangkok 10260 Thailand

Army Home Welfare @Phitsanulok

Baan Army Welfare Department

**Pisanuloke Province** 

### PROJECT:Baan Amy welfar Department @Phitsanulok

1. Project name: Baan Amy welfar Department

2. Location: Phitsanulok, Thailand

3. Land size : 71,272 Sq.m. (44-2-18 Roi)

| Site Analysis (Usesing Space)              | 71,272 | Sq.m. |                   |        |   |      |    |       |
|--------------------------------------------|--------|-------|-------------------|--------|---|------|----|-------|
| Site Area                                  | 17,818 | Sq.w. | 44                | Roi    | 2 | kyan | 18 | Sq.m. |
| Sub.Area                                   |        |       | 193               | Plot   |   |      |    |       |
| - RC.Road                                  | 5,060  | Sq.w. | 20,242            | Sq.m.  |   |      |    |       |
| - Green area (Park)                        | 1,145  | Sq.w. | 4,583             | Sq.m.  |   |      |    |       |
| - Club House                               | -      | Sq.w. | Y/ <del>a</del> ) | Sq.m.  |   |      |    |       |
| - Traffic circle                           | 50     | Sq.w. | 201               | Sq.m.  |   |      |    |       |
| Sale Area                                  | 11,563 | Sq.w. | 46,246            | Sq.m.  |   |      |    |       |
| Housing type.                              |        |       |                   |        |   |      |    |       |
| - Single house 1 Story / 2 Bed room. 2 wc. |        |       | 190               | Units. |   |      |    |       |