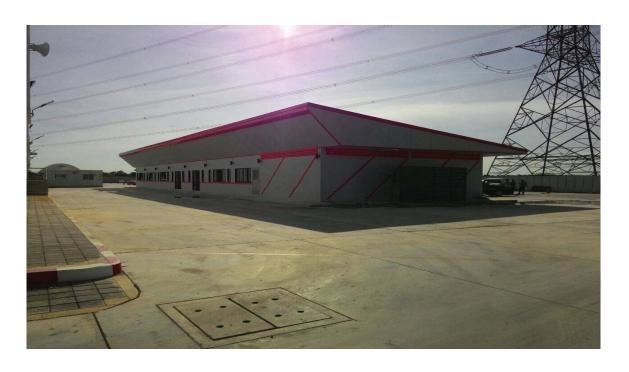

# Bann Army Welfare House Project @Pisanuloke

9 Soi Udomsuk 50 (2-14) /Bangna Sub-district Bangna District /Bangkok 10260 Thailand

Army Home Welfare @Phitsanulok

Baan Army Welfare Department

**Pisanuloke Province** 

### PROJECT:Baan Amy welfar Department @Phitsanulok

1. Project name: Baan Amy welfar Department

2. Location: Phitsanulok, Thailand

3. Land size : 71,272 Sq.m. (44-2-18 Roi)

| Site Analysis (Usesing Space)              | 71,272 | Sq.m. |                   |        |   |      |    |       |
|--------------------------------------------|--------|-------|-------------------|--------|---|------|----|-------|
| Site Area                                  | 17,818 | Sq.w. | 44                | Roi    | 2 | kyan | 18 | Sq.m. |
| Sub.Area                                   |        |       | 193               | Plot   |   |      |    |       |
| - RC.Road                                  | 5,060  | Sq.w. | 20,242            | Sq.m.  |   |      |    |       |
| - Green area (Park)                        | 1,145  | Sq.w. | 4,583             | Sq.m.  |   |      |    |       |
| - Club House                               | -      | Sq.w. | Y/ <del>a</del> ) | Sq.m.  |   |      |    |       |
| - Traffic circle                           | 50     | Sq.w. | 201               | Sq.m.  |   |      |    |       |
| Sale Area                                  | 11,563 | Sq.w. | 46,246            | Sq.m.  |   |      |    |       |
| Housing type.                              |        |       |                   |        |   |      |    |       |
| - Single house 1 Story / 2 Bed room. 2 wc. |        |       | 190               | Units. |   |      |    |       |