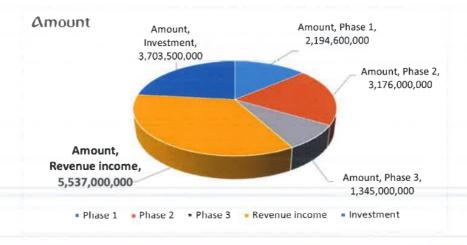

al              | ,       | Value | = | <b>5,537,000,000</b> บาท |
| 7)                                                                  | Return of Investment for project total                      | ,       | Value | = | 1,833,500,000 บาท        |
| 8)                                                                  | Percent on investment (Value of project/investment) (%)     |         | Value | = | ~33.15 % (ROL)           |
| 9)                                                                  | Percent on investment (Value of project/profit) (%)         |         | Value | = | ~49.5 %                  |
| 10) Period development of Project 24 months (2 years) approximately |                                                             |         |       |   |                          |







Residence Condominium ถนนโทพารักษ์ (ชอยที่ดินไทย)



Land space @Theparak 4 (Teedin Thai) Samutprakarn,

### **Propose Project**

1. โดรงการบ้านเอื้ออาทร จังหวัดสมุทรปราการ (เทพารักษ์ 4) เฟส 1

Phase 1 (GenerosityHouse SamutPrakarn Province (THEPARAK4))

|