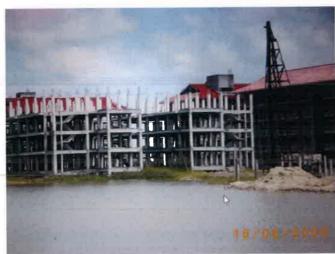

# Bann Army Welfare House Project @Pisanuloke

9 Soi Udomsuk 50 (2-14) /Bangna Sub-district Bangna District /Bangkok 10260 Thailand

Army Home Welfare @Phitsanulok

Baan Army Welfare Department

**Pisanuloke Province** 

### PROJECT:Baan Amy welfar Department @Phitsanulok

1. Project name: Baan Amy welfar Department

2. Location: Phitsanulok, Thailand

3. Land size : 71,272 Sq.m. (44-2-18 Roi)

| Site Analysis (Usesing Space)              | 71,272 | Sq.m. |                   |        |   |      |    |       |
|--------------------------------------------|--------|-------|-------------------|--------|---|------|----|-------|
| Site Area                                  | 17,818 | Sq.w. | 44                | Roi    | 2 | kyan | 18 | Sq.m. |
| Sub.Area                                   |        |       | 193               | Plot   |   |      |    |       |
| - RC.Road                                  | 5,060  | Sq.w. | 20,242            | Sq.m.  |   |      |    |       |
| - Green area (Park)                        | 1,145  | Sq.w. | 4,583             | Sq.m.  |   |      |    |       |
| - Club House                               | -      | Sq.w. | Y/ <del>a</del> ) | Sq.m.  |   |      |    |       |
| - Traffic circle                           | 50     | Sq.w. | 201               | Sq.m.  |   |      |    |       |
| Sale Area                                  | 11,563 | Sq.w. | 46,246            | Sq.m.  |   |      |    |       |
| Housing type.                              |        |       |                   |        |   |      |    |       |
| - Single house 1 Story / 2 Bed room. 2 wc. |        |       | 190               | Units. |   |      |    |       |