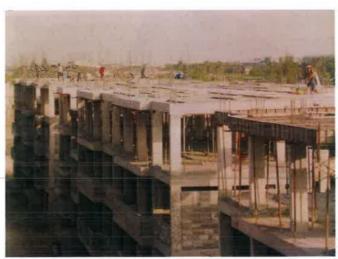

# Bann Army Welfare House Project @Pisanuloke

9 Soi Udomsuk 50 (2-14) /Bangna Sub-district Bangna District /Bangkok 10260 Thailand

Army Home Welfare @Phitsanulok

Baan Army Welfare Department

**Pisanuloke Province** 

### PROJECT:Baan Amy welfar Department @Phitsanulok

1. Project name: Baan Amy welfar Department

2. Location: Phitsanulok, Thailand

3. Land size : 71,272 Sq.m. (44-2-18 Roi)

| Site Analysis (Usesing Space)              | 71,272 | Sq.m. |                   |        |   |      |    |       |
|--------------------------------------------|--------|-------|-------------------|--------|---|------|----|-------|
| Site Area                                  | 17,818 | Sq.w. | 44                | Roi    | 2 | kyan | 18 | Sq.m. |
| Sub.Area                                   |        |       | 193               | Plot   |   |      |    |       |
| - RC.Road                                  | 5,060  | Sq.w. | 20,242            | Sq.m.  |   |      |    |       |
| - Green area (Park)                        | 1,145  | Sq.w. | 4,583             | Sq.m.  |   |      |    |       |
| - Club House                               | -      | Sq.w. | Y/ <del>a</del> ) | Sq.m.  |   |      |    |       |
| - Traffic circle                           | 50     | Sq.w. | 201               | Sq.m.  |   |      |    |       |
| Sale Area                                  | 11,563 | Sq.w. | 46,246            | Sq.m.  |   |      |    |       |
| Housing type.                              |        |       |                   |        |   |      |    |       |
| - Single house 1 Story / 2 Bed room. 2 wc. |        |       | 190               | Units. |   |      |    |       |