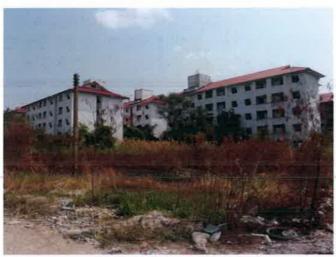

# Bann Army Welfare House Project @Pisanuloke

9 Soi Udomsuk 50 (2-14) /Bangna Sub-district Bangna District /Bangkok 10260 Thailand

Army Home Welfare @Phitsanulok

Baan Army Welfare Department

**Pisanuloke Province** 

### PROJECT:Baan Amy welfar Department @Phitsanulok

1. Project name: Baan Amy welfar Department

2. Location: Phitsanulok, Thailand

3. Land size : 71,272 Sq.m. (44-2-18 Roi)

| Site Analysis (Usesing Space)              | 71,272 | Sq.m. |                   |        |   |      |    |       |
|--------------------------------------------|--------|-------|-------------------|--------|---|------|----|-------|
| Site Area                                  | 17,818 | Sq.w. | 44                | Roi    | 2 | kyan | 18 | Sq.m. |
| Sub.Area                                   |        |       | 193               | Plot   |   |      |    |       |
| - RC.Road                                  | 5,060  | Sq.w. | 20,242            | Sq.m.  |   |      |    |       |
| - Green area (Park)                        | 1,145  | Sq.w. | 4,583             | Sq.m.  |   |      |    |       |
| - Club House                               | -      | Sq.w. | Y/ <del>a</del> ) | Sq.m.  |   |      |    |       |
| - Traffic circle                           | 50     | Sq.w. | 201               | Sq.m.  |   |      |    |       |
| Sale Area                                  | 11,563 | Sq.w. | 46,246            | Sq.m.  |   |      |    |       |
| Housing type.                              |        |       |                   |        |   |      |    |       |
| - Single house 1 Story / 2 Bed room. 2 wc. |        |       | 190               | Units. |   |      |    |       |