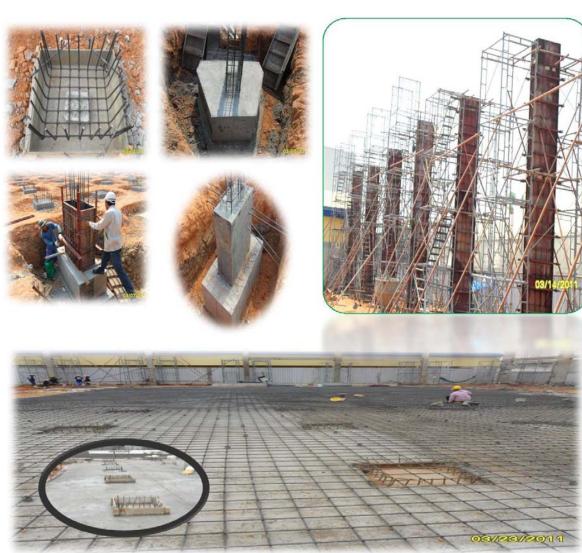

0   | 2016       | RAYONG     |  |
| ASAHI KANSEI                       | 1,710,000.00   | 2016       | AUATTAYA   |  |
| MEKTEC                             | 5,850,000.00   | 2017       | AUATTAYA   |  |
| NISSIN TECHNIS                     | 2,641,450.00   | 2016       | AUATTAYA   |  |
| สยามเอ็นจีเนียฟอร์รัม              | 525,000.00     | 2017       | PATHUMTANI |  |
| มหาวิขาลัยธรรมศาสตร์               | 110,320,000.00 | 2019       | PATHUMTANI |  |
| ทัณฑสถานหญิงกลาง                   | 18,350,000.00  | 2019       | BANGKOK    |  |
| พิสิษฐการแพทย์                     | 10,786,113.17  | 2019       | PATHUMTANI |  |



PROJECT : THAI MITSUWA-MAGNESUIM FACTORY

LOCATION : Korat

AREA :  $42 \times 60 \text{ m. } (2,520 \text{ m}^2)$ 

WORK TIME : 1 Year

COST : 58,000,000.00 Baths





































PROJECT : SHARP -NEW FACTORY

LOCATION : Bangna-Trad Rd. km.39

AREA :  $40 \times 100 \text{ m}$ .  $(4,000 \text{ m}^2)$ 

WORK TIME : 1 Year

COST : 65,000,000.00 Baths























| PROJECT   | : THAI NIKKEN FOOD-NEW FACTORY |
|-----------|--------------------------------|
| LOCATION  | : Amata City, Rayong           |
| AREA      | : 41 × 30 m. (1,230 m²)        |
| WORK TIME | : 8 Months                     |
| COST      | : 43,000,000.00 Baths          |

































PROJECT : IDEC-NEW FACTORY&OFFICE

LOCATION : Hemaraj Saraburi Industrial Land, Saraburi

AREA :  $30 \times 100 \text{ m.} (3,000 \text{ m}^2)$ 

WORK TIME : 8 Months

COST : 58,328,000.00 Baths































| PROJECT   | : SEKISUI PLAST