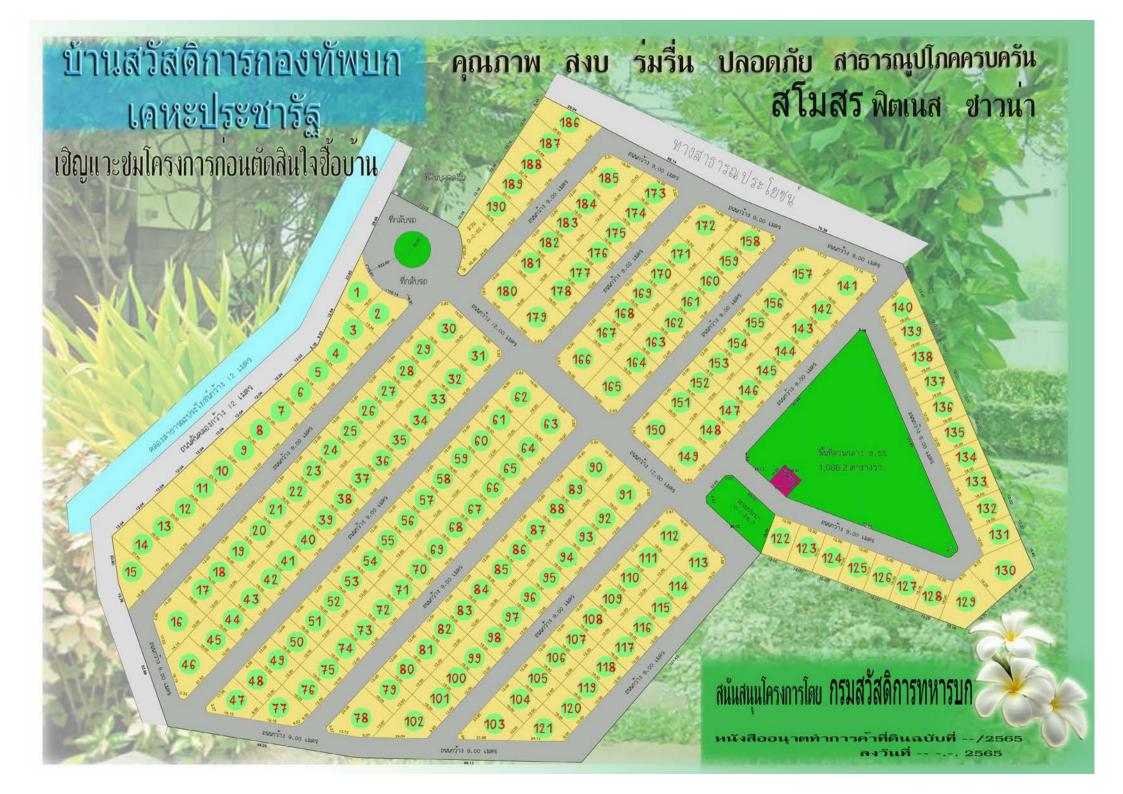

# Bann Army Welfare House Project @Pisanuloke

9 Soi Udomsuk 50 (2-14) /Bangna Sub-district Bangna District /Bangkok 10260 Thailand

Army Home Welfare @Phitsanulok

Baan Army Welfare Department

**Pisanuloke Province** 

### PROJECT:Baan Amy welfar Department @Phitsanulok

1. Project name: Baan Amy welfar Department

2. Location: Phitsanulok, Thailand

3. Land size : 71,272 Sq.m. (44-2-18 Roi)

| Site Analysis (Usesing Space)              | 71,272 | Sq.m. |                   |        |   |      |    |       |
|--------------------------------------------|--------|-------|-------------------|--------|---|------|----|-------|
| Site Area                                  | 17,818 | Sq.w. | 44                | Roi    | 2 | kyan | 18 | Sq.m. |
| Sub.Area                                   |        |       | 193               | Plot   |   |      |    |       |
| - RC.Road                                  | 5,060  | Sq.w. | 20,242            | Sq.m.  |   |      |    |       |
| - Green area (Park)                        | 1,145  | Sq.w. | 4,583             | Sq.m.  |   |      |    |       |
| - Club House                               | -      | Sq.w. | Y/ <del>a</del> ) | Sq.m.  |   |      |    |       |
| - Traffic circle                           | 50     | Sq.w. | 201               | Sq.m.  |   |      |    |       |
| Sale Area                                  | 11,563 | Sq.w. | 46,246            | Sq.m.  |   |      |    |       |
| Housing type.                              |        |       |                   |        |   |      |    |       |
| - Single house 1 Story / 2 Bed room. 2 wc. |        |       | 190               | Units. |   |      |    |       |