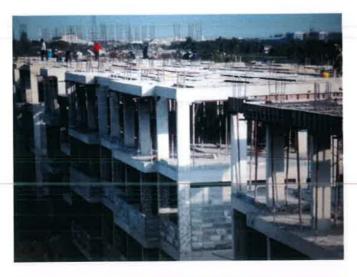

# Bann Army Welfare House Project @Pisanuloke

9 Soi Udomsuk 50 (2-14) /Bangna Sub-district Bangna District /Bangkok 10260 Thailand

Army Home Welfare @Phitsanulok

Baan Army Welfare Department

**Pisanuloke Province** 

### PROJECT:Baan Amy welfar Department @Phitsanulok

1. Project name: Baan Amy welfar Department

2. Location: Phitsanulok, Thailand

3. Land size : 71,272 Sq.m. (44-2-18 Roi)

| Site Analysis (Usesing Space)              | 71,272 | Sq.m. |                   |        |   |      |    |       |
|--------------------------------------------|--------|-------|-------------------|--------|---|------|----|-------|
| Site Area                                  | 17,818 | Sq.w. | 44                | Roi    | 2 | kyan | 18 | Sq.m. |
| Sub.Area                                   |        |       | 193               | Plot   |   |      |    |       |
| - RC.Road                                  | 5,060  | Sq.w. | 20,242            | Sq.m.  |   |      |    |       |
| - Green area (Park)                        | 1,145  | Sq.w. | 4,583             | Sq.m.  |   |      |    |       |
| - Club House                               | -      | Sq.w. | Y/ <del>a</del> ) | Sq.m.  |   |      |    |       |
| - Traffic circle                           | 50     | Sq.w. | 201               | Sq.m.  |   |      |    |       |
| Sale Area                                  | 11,563 | Sq.w. | 46,246            | Sq.m.  |   |      |    |       |
| Housing type.                              |        |       |                   |        |   |      |    |       |
| - Single house 1 Story / 2 Bed room. 2 wc. |        |       | 190               | Units. |   |      |    |       |