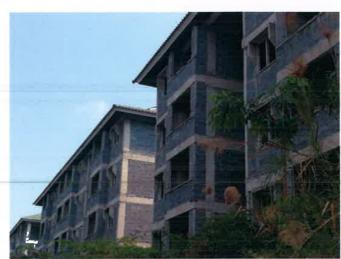

# Bann Army Welfare House Project @Pisanuloke

9 Soi Udomsuk 50 (2-14) /Bangna Sub-district Bangna District /Bangkok 10260 Thailand

Army Home Welfare @Phitsanulok

Baan Army Welfare Department

**Pisanuloke Province** 

### PROJECT:Baan Amy welfar Department @Phitsanulok

1. Project name: Baan Amy welfar Department

2. Location: Phitsanulok, Thailand

3. Land size : 71,272 Sq.m. (44-2-18 Roi)

| Site Analysis (Usesing Space)              | 71,272 | Sq.m. |                   |        |   |      |    |       |
|--------------------------------------------|--------|-------|-------------------|--------|---|------|----|-------|
| Site Area                                  | 17,818 | Sq.w. | 44                | Roi    | 2 | kyan | 18 | Sq.m. |
| Sub.Area                                   |        |       | 193               | Plot   |   |      |    |       |
| - RC.Road                                  | 5,060  | Sq.w. | 20,242            | Sq.m.  |   |      |    |       |
| - Green area (Park)                        | 1,145  | Sq.w. | 4,583             | Sq.m.  |   |      |    |       |
| - Club House                               | -      | Sq.w. | Y/ <del>a</del> ) | Sq.m.  |   |      |    |       |
| - Traffic circle                           | 50     | Sq.w. | 201               | Sq.m.  |   |      |    |       |
| Sale Area                                  | 11,563 | Sq.w. | 46,246            | Sq.m.  |   |      |    |       |
| Housing type.                              |        |       |                   |        |   |      |    |       |
| - Single house 1 Story / 2 Bed room. 2 wc. |        |       | 190               | Units. |   |      |    |       |