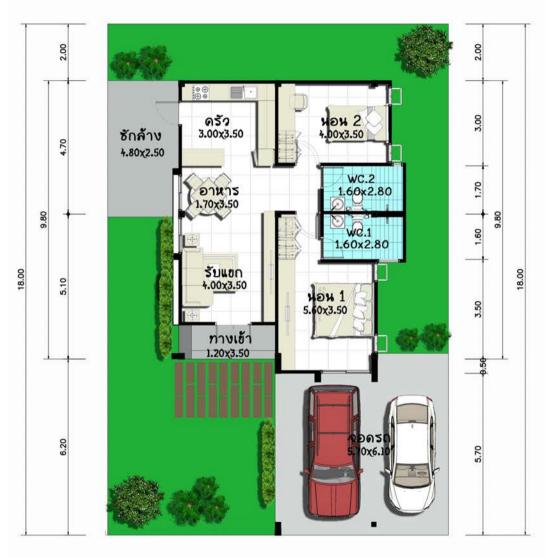

### PROJECT:Baan Amy welfar Department @Phitsanulok

1. Project name: Baan Amy welfar Department

2. Location: Phitsanulok, Thailand

3. Land size : 71,272 Sq.m. (44-2-18 Roi)

| Site Analysis (Usesing Space)              | 71,272 | Sq.m. |                   |        |   |      |    |       |
|--------------------------------------------|--------|-------|-------------------|--------|---|------|----|-------|
| Site Area                                  | 17,818 | Sq.w. | 44                | Roi    | 2 | kyan | 18 | Sq.m. |
| Sub.Area                                   |        |       | 193               | Plot   |   |      |    |       |
| - RC.Road                                  | 5,060  | Sq.w. | 20,242            | Sq.m.  |   |      |    |       |
| - Green area (Park)                        | 1,145  | Sq.w. | 4,583             | Sq.m.  |   |      |    |       |
| - Club House                               | -      | Sq.w. | Y/ <del>a</del> ) | Sq.m.  |   |      |    |       |
| - Traffic circle                           | 50     | Sq.w. | 201               | Sq.m.  |   |      |    |       |
| Sale Area                                  | 11,563 | Sq.w. | 46,246            | Sq.m.  |   |      |    |       |
| Housing type.                              |        |       |                   |        |   |      |    |       |
| - Single house 1 Story / 2 Bed room. 2 wc. |        |       | 190               | Units. |   |      |    |       |