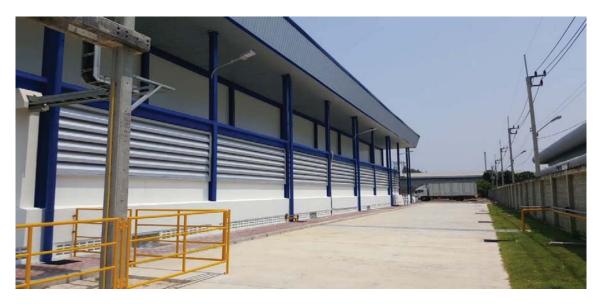

# Bann Army Welfare House Project @Pisanuloke

9 Soi Udomsuk 50 (2-14) /Bangna Sub-district Bangna District /Bangkok 10260 Thailand

Army Home Welfare @Phitsanulok

Baan Army Welfare Department

**Pisanuloke Province** 

### PROJECT:Baan Amy welfar Department @Phitsanulok

1. Project name: Baan Amy welfar Department

2. Location: Phitsanulok, Thailand

3. Land size : 71,272 Sq.m. (44-2-18 Roi)

| Site Analysis (Usesing Space)              | 71,272 | Sq.m. |                   |        |   |      |    |       |
|--------------------------------------------|--------|-------|-------------------|--------|---|------|----|-------|
| Site Area                                  | 17,818 | Sq.w. | 44                | Roi    | 2 | kyan | 18 | Sq.m. |
| Sub.Area                                   |        |       | 193               | Plot   |   |      |    |       |
| - RC.Road                                  | 5,060  | Sq.w. | 20,242            | Sq.m.  |   |      |    |       |
| - Green area (Park)                        | 1,145  | Sq.w. | 4,583             | Sq.m.  |   |      |    |       |
| - Club House                               | -      | Sq.w. | Y/ <del>a</del> ) | Sq.m.  |   |      |    |       |
| - Traffic circle                           | 50     | Sq.w. | 201               | Sq.m.  |   |      |    |       |
| Sale Area                                  | 11,563 | Sq.w. | 46,246            | Sq.m.  |   |      |    |       |
| Housing type.                              |        |       |                   |        |   |      |    |       |
| - Single house 1 Story / 2 Bed room. 2 wc. |        |       | 190               | Units. |   |      |    |       |