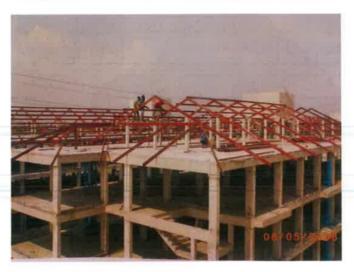

# Bann Army Welfare House Project @Pisanuloke

9 Soi Udomsuk 50 (2-14) /Bangna Sub-district Bangna District /Bangkok 10260 Thailand

Army Home Welfare @Phitsanulok

Baan Army Welfare Department

**Pisanuloke Province** 

### PROJECT:Baan Amy welfar Department @Phitsanulok

1. Project name: Baan Amy welfar Department

2. Location: Phitsanulok, Thailand

3. Land size : 71,272 Sq.m. (44-2-18 Roi)

| Site Analysis (Usesing Space)              | 71,272 | Sq.m. |                   |        |   |      |    |       |
|--------------------------------------------|--------|-------|-------------------|--------|---|------|----|-------|
| Site Area                                  | 17,818 | Sq.w. | 44                | Roi    | 2 | kyan | 18 | Sq.m. |
| Sub.Area                                   |        |       | 193               | Plot   |   |      |    |       |
| - RC.Road                                  | 5,060  | Sq.w. | 20,242            | Sq.m.  |   |      |    |       |
| - Green area (Park)                        | 1,145  | Sq.w. | 4,583             | Sq.m.  |   |      |    |       |
| - Club House                               | -      | Sq.w. | Y/ <del>a</del> ) | Sq.m.  |   |      |    |       |
| - Traffic circle                           | 50     | Sq.w. | 201               | Sq.m.  |   |      |    |       |
| Sale Area                                  | 11,563 | Sq.w. | 46,246            | Sq.m.  |   |      |    |       |
| Housing type.                              |        |       |                   |        |   |      |    |       |
| - Single house 1 Story / 2 Bed room. 2 wc. |        |       | 190               | Units. |   |      |    |       |