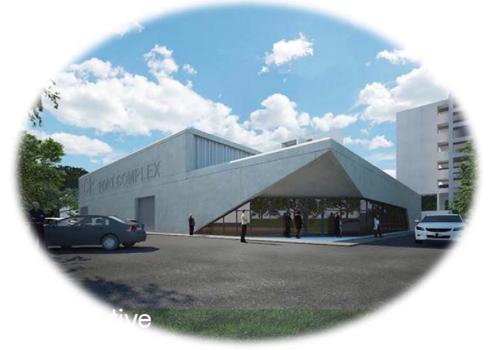

-----|---------------------------------------|
| LOCATION  | : Chacherngsao                        |
| AREA      | : W 38 M . X L 102 M.<br>: 3,876 SQ.M |
| WORK TIME | : 6 Months                            |
| COST      | : 35,000,000.00 Baths                 |

















| PROJECT   | : MATSUDA DENKI NEW FACTORY |
|-----------|-----------------------------|
| LOCATION  | :Amata city rayong          |
| AREA      | : 3,800 SQ.M.               |
| WORK TIME | : 6 Months                  |
| COST      | : 41,000,000.00 Baths       |













| PROJECT   | : BANGCHAK SPORT COMPEX |
|-----------|-------------------------|
| LOCATION  | : sukumvit 64           |
| AREA      | : 1200 SQ.M.            |
| WORK TIME | : 6 Months              |
| COST      | : 17,000,000 Baths      |





| PROJECT   | : FISH POOL FARM            |
|-----------|-----------------------------|
| LOCATION  | : PRACHUAP KHIRI KHUN       |
| AREA      | : <b>1</b> ,400 <b>SQ.M</b> |
| WORK TIME | : 6 Months                  |
| COST      | : 30, <b>000</b> ,000 Baths |











| PROJECT   | NISSEI TRADING_NEW FACTORY |
|-----------|----------------------------|
| LOCATION  | Chachengsao                |
| AREA      | 33.0 x 66.0 x 7.0          |
| WORK TIME | 7 Months                   |
| COST      | 31,663,655 <b>Baths</b>    |













| PROJECT   | NEW FACTORY            |
|-----------|------------------------|
| LOCATION  | Ayuttaya               |
| AREA      | 400 <b>SQM</b>         |
| WORK TIME | 3 Months               |
| COST      | 6,749,212 <b>Baths</b> |









| PROJECT