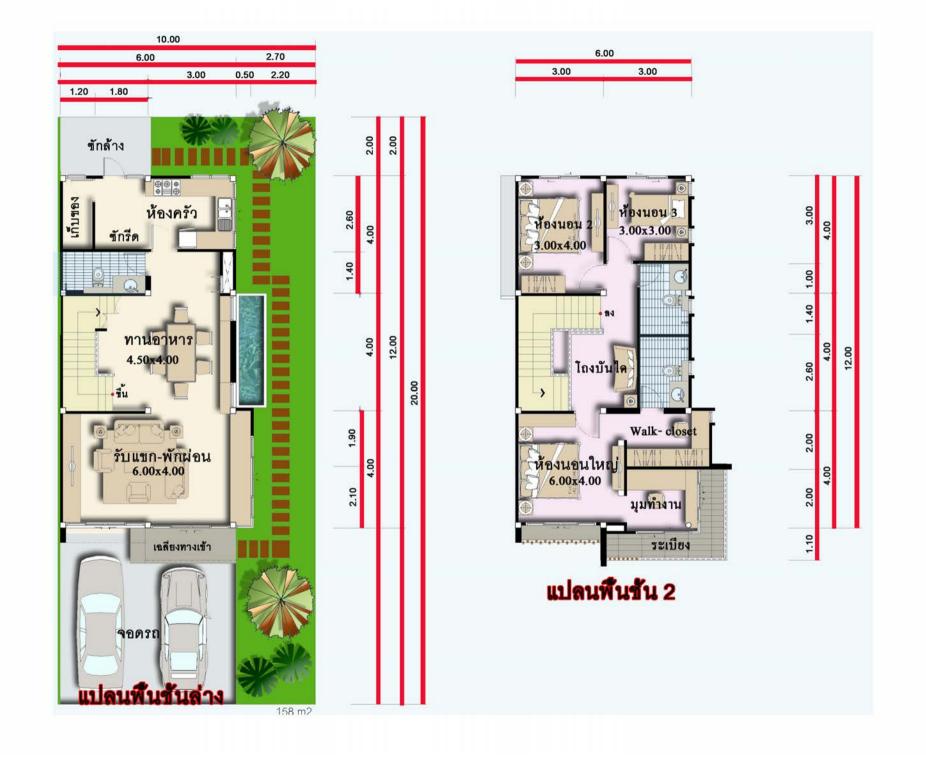

### PROJECT:Baan Amy welfar Department @Phitsanulok

1. Project name: Baan Amy welfar Department

2. Location: Phitsanulok, Thailand

3. Land size : 71,272 Sq.m. (44-2-18 Roi)

| Site Analysis (Usesing Space)              | 71,272 | Sq.m. |                   |        |   |      |    |       |
|--------------------------------------------|--------|-------|-------------------|--------|---|------|----|-------|
| Site Area                                  | 17,818 | Sq.w. | 44                | Roi    | 2 | kyan | 18 | Sq.m. |
| Sub.Area                                   |        |       | 193               | Plot   |   |      |    |       |
| - RC.Road                                  | 5,060  | Sq.w. | 20,242            | Sq.m.  |   |      |    |       |
| - Green area (Park)                        | 1,145  | Sq.w. | 4,583             | Sq.m.  |   |      |    |       |
| - Club House                               | -      | Sq.w. | Y/ <del>a</del> ) | Sq.m.  |   |      |    |       |
| - Traffic circle                           | 50     | Sq.w. | 201               | Sq.m.  |   |      |    |       |
| Sale Area                                  | 11,563 | Sq.w. | 46,246            | Sq.m.  |   |      |    |       |
| Housing type.                              |        |       |                   |        |   |      |    |       |
| - Single house 1 Story / 2 Bed room. 2 wc. |        |       | 190               | Units. |   |      |    |       |