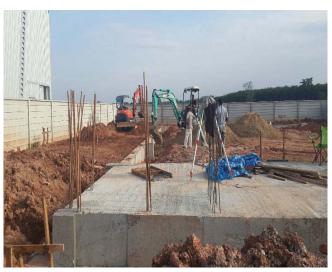

# Bann Army Welfare House Project @Pisanuloke

9 Soi Udomsuk 50 (2-14) /Bangna Sub-district Bangna District /Bangkok 10260 Thailand

Army Home Welfare @Phitsanulok

Baan Army Welfare Department

**Pisanuloke Province** 

### PROJECT:Baan Amy welfar Department @Phitsanulok

1. Project name: Baan Amy welfar Department

2. Location: Phitsanulok, Thailand

3. Land size : 71,272 Sq.m. (44-2-18 Roi)

| Site Analysis (Usesing Space)              | 71,272 | Sq.m. |                   |        |   |      |    |       |
|--------------------------------------------|--------|-------|-------------------|--------|---|------|----|-------|
| Site Area                                  | 17,818 | Sq.w. | 44                | Roi    | 2 | kyan | 18 | Sq.m. |
| Sub.Area                                   |        |       | 193               | Plot   |   |      |    |       |
| - RC.Road                                  | 5,060  | Sq.w. | 20,242            | Sq.m.  |   |      |    |       |
| - Green area (Park)                        | 1,145  | Sq.w. | 4,583             | Sq.m.  |   |      |    |       |
| - Club House                               | -      | Sq.w. | Y/ <del>a</del> ) | Sq.m.  |   |      |    |       |
| - Traffic circle                           | 50     | Sq.w. | 201               | Sq.m.  |   |      |    |       |
| Sale Area                                  | 11,563 | Sq.w. | 46,246            | Sq.m.  |   |      |    |       |
| Housing type.                              |        |       |                   |        |   |      |    |       |
| - Single house 1 Story / 2 Bed room. 2 wc. |        |       | 190               | Units. |   |      |    |       |