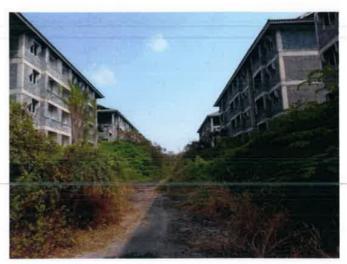

# Bann Army Welfare House Project @Pisanuloke

9 Soi Udomsuk 50 (2-14) /Bangna Sub-district Bangna District /Bangkok 10260 Thailand

Army Home Welfare @Phitsanulok

Baan Army Welfare Department

**Pisanuloke Province** 

### PROJECT:Baan Amy welfar Department @Phitsanulok

1. Project name: Baan Amy welfar Department

2. Location: Phitsanulok, Thailand

3. Land size : 71,272 Sq.m. (44-2-18 Roi)

| Site Analysis (Usesing Space)              | 71,272 | Sq.m. |                   |        |   |      |    |       |
|--------------------------------------------|--------|-------|-------------------|--------|---|------|----|-------|
| Site Area                                  | 17,818 | Sq.w. | 44                | Roi    | 2 | kyan | 18 | Sq.m. |
| Sub.Area                                   |        |       | 193               | Plot   |   |      |    |       |
| - RC.Road                                  | 5,060  | Sq.w. | 20,242            | Sq.m.  |   |      |    |       |
| - Green area (Park)                        | 1,145  | Sq.w. | 4,583             | Sq.m.  |   |      |    |       |
| - Club House                               | -      | Sq.w. | Y/ <del>a</del> ) | Sq.m.  |   |      |    |       |
| - Traffic circle                           | 50     | Sq.w. | 201               | Sq.m.  |   |      |    |       |
| Sale Area                                  | 11,563 | Sq.w. | 46,246            | Sq.m.  |   |      |    |       |
| Housing type.                              |        |       |                   |        |   |      |    |       |
| - Single house 1 Story / 2 Bed room. 2 wc. |        |       | 190               | Units. |   |      |    |       |