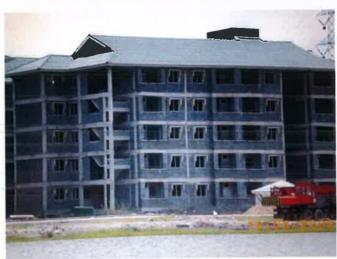

# Bann Army Welfare House Project @Pisanuloke

9 Soi Udomsuk 50 (2-14) /Bangna Sub-district Bangna District /Bangkok 10260 Thailand

Army Home Welfare @Phitsanulok

Baan Army Welfare Department

**Pisanuloke Province** 

### PROJECT:Baan Amy welfar Department @Phitsanulok

1. Project name: Baan Amy welfar Department

2. Location: Phitsanulok, Thailand

3. Land size : 71,272 Sq.m. (44-2-18 Roi)

| Site Analysis (Usesing Space)              | 71,272 | Sq.m. |                   |        |   |      |    |       |
|--------------------------------------------|--------|-------|-------------------|--------|---|------|----|-------|
| Site Area                                  | 17,818 | Sq.w. | 44                | Roi    | 2 | kyan | 18 | Sq.m. |
| Sub.Area                                   |        |       | 193               | Plot   |   |      |    |       |
| - RC.Road                                  | 5,060  | Sq.w. | 20,242            | Sq.m.  |   |      |    |       |
| - Green area (Park)                        | 1,145  | Sq.w. | 4,583             | Sq.m.  |   |      |    |       |
| - Club House                               | -      | Sq.w. | Y/ <del>a</del> ) | Sq.m.  |   |      |    |       |
| - Traffic circle                           | 50     | Sq.w. | 201               | Sq.m.  |   |      |    |       |
| Sale Area                                  | 11,563 | Sq.w. | 46,246            | Sq.m.  |   |      |    |       |
| Housing type.                              |        |       |                   |        |   |      |    |       |
| - Single house 1 Story / 2 Bed room. 2 wc. |        |       | 190               | Units. |   |      |    |       |