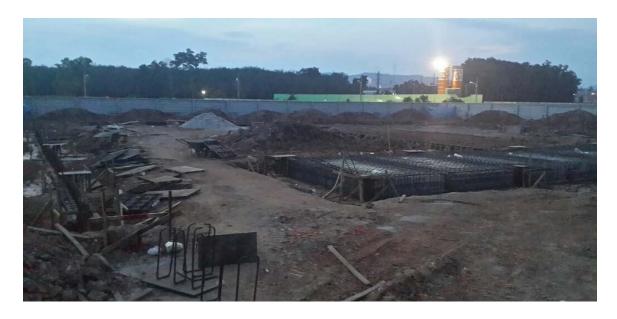

# Bann Army Welfare House Project @Pisanuloke

9 Soi Udomsuk 50 (2-14) /Bangna Sub-district Bangna District /Bangkok 10260 Thailand

Army Home Welfare @Phitsanulok

Baan Army Welfare Department

**Pisanuloke Province** 

### PROJECT:Baan Amy welfar Department @Phitsanulok

1. Project name: Baan Amy welfar Department

2. Location: Phitsanulok, Thailand

3. Land size : 71,272 Sq.m. (44-2-18 Roi)

| Site Analysis (Usesing Space)              | 71,272 | Sq.m. |                   |        |   |      |    |       |
|--------------------------------------------|--------|-------|-------------------|--------|---|------|----|-------|
| Site Area                                  | 17,818 | Sq.w. | 44                | Roi    | 2 | kyan | 18 | Sq.m. |
| Sub.Area                                   |        |       | 193               | Plot   |   |      |    |       |
| - RC.Road                                  | 5,060  | Sq.w. | 20,242            | Sq.m.  |   |      |    |       |
| - Green area (Park)                        | 1,145  | Sq.w. | 4,583             | Sq.m.  |   |      |    |       |
| - Club House                               | -      | Sq.w. | Y/ <del>a</del> ) | Sq.m.  |   |      |    |       |
| - Traffic circle                           | 50     | Sq.w. | 201               | Sq.m.  |   |      |    |       |
| Sale Area                                  | 11,563 | Sq.w. | 46,246            | Sq.m.  |   |      |    |       |
| Housing type.                              |        |       |                   |        |   |      |    |       |
| - Single house 1 Story / 2 Bed room. 2 wc. |        |       | 190               | Units. |   |      |    |       |