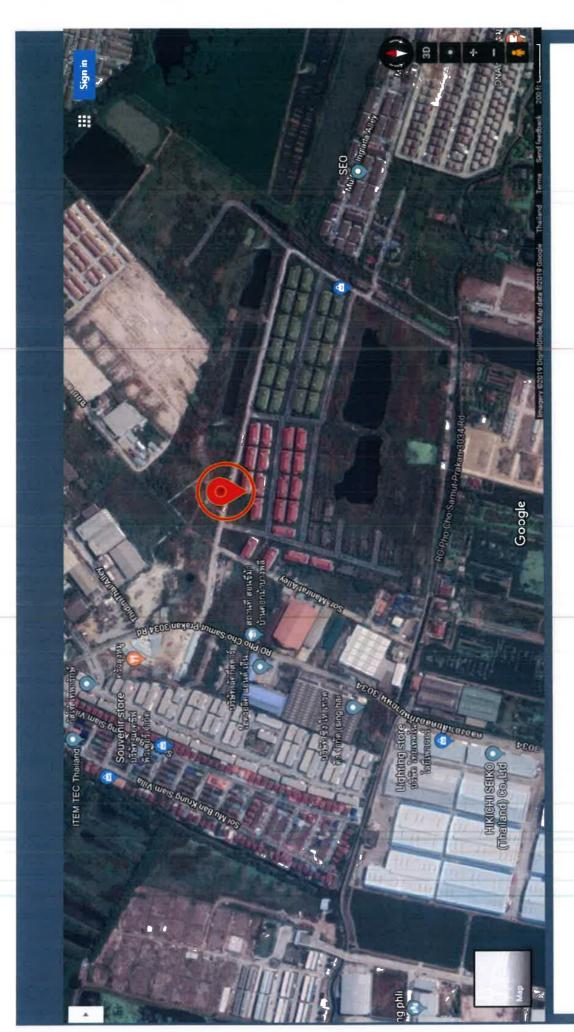

# Bann Army Welfare House Project @Pisanuloke

9 Soi Udomsuk 50 (2-14) /Bangna Sub-district Bangna District /Bangkok 10260 Thailand

Army Home Welfare @Phitsanulok

Baan Army Welfare Department

**Pisanuloke Province** 

### PROJECT:Baan Amy welfar Department @Phitsanulok

1. Project name: Baan Amy welfar Department

2. Location: Phitsanulok, Thailand

3. Land size : 71,272 Sq.m. (44-2-18 Roi)

| Site Analysis (Usesing Space)              | 71,272 | Sq.m. |                   |        |   |      |    |       |
|--------------------------------------------|--------|-------|-------------------|--------|---|------|----|-------|
| Site Area                                  | 17,818 | Sq.w. | 44                | Roi    | 2 | kyan | 18 | Sq.m. |
| Sub.Area                                   |        |       | 193               | Plot   |   |      |    |       |
| - RC.Road                                  | 5,060  | Sq.w. | 20,242            | Sq.m.  |   |      |    |       |
| - Green area (Park)                        | 1,145  | Sq.w. | 4,583             | Sq.m.  |   |      |    |       |
| - Club House                               | -      | Sq.w. | Y/ <del>a</del> ) | Sq.m.  |   |      |    |       |
| - Traffic circle                           | 50     | Sq.w. | 201               | Sq.m.  |   |      |    |       |
| Sale Area                                  | 11,563 | Sq.w. | 46,246            | Sq.m.  |   |      |    |       |
| Housing type.                              |        |       |                   |        |   |      |    |       |
| - Single house 1 Story / 2 Bed room. 2 wc. |        |       | 190               | Units. |   |      |    |       |