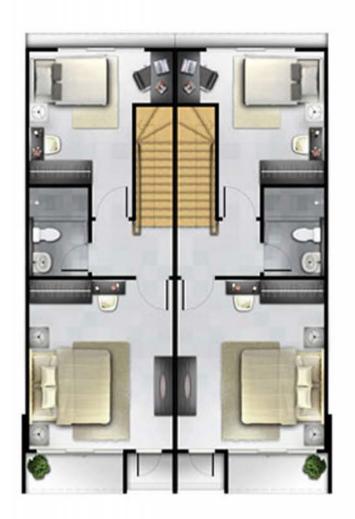

### PROJECT:Baan Amy welfar Department @Phitsanulok

1. Project name: Baan Amy welfar Department

2. Location: Phitsanulok, Thailand

3. Land size : 71,272 Sq.m. (44-2-18 Roi)

| Site Analysis (Usesing Space)              | 71,272 | Sq.m. |                   |        |   |      |    |       |
|--------------------------------------------|--------|-------|-------------------|--------|---|------|----|-------|
| Site Area                                  | 17,818 | Sq.w. | 44                | Roi    | 2 | kyan | 18 | Sq.m. |
| Sub.Area                                   |        |       | 193               | Plot   |   |      |    |       |
| - RC.Road                                  | 5,060  | Sq.w. | 20,242            | Sq.m.  |   |      |    |       |
| - Green area (Park)                        | 1,145  | Sq.w. | 4,583             | Sq.m.  |   |      |    |       |
| - Club House                               | -      | Sq.w. | Y/ <del>a</del> ) | Sq.m.  |   |      |    |       |
| - Traffic circle                           | 50     | Sq.w. | 201               | Sq.m.  |   |      |    |       |
| Sale Area                                  | 11,563 | Sq.w. | 46,246            | Sq.m.  |   |      |    |       |
| Housing type.                              |        |       |                   |        |   |      |    |       |
| - Single house 1 Story / 2 Bed room. 2 wc. |        |       | 190               | Units. |   |      |    |       |