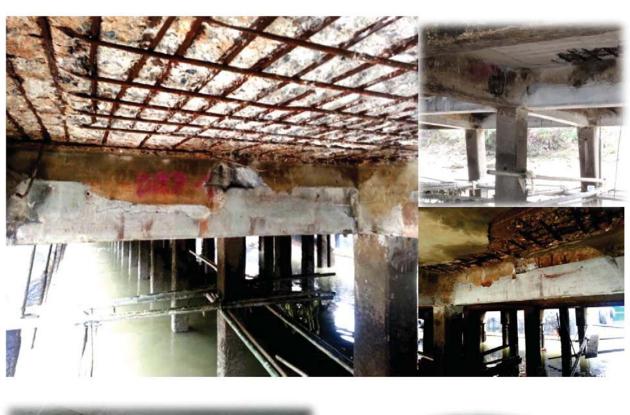

# Bann Army Welfare House Project @Pisanuloke

9 Soi Udomsuk 50 (2-14) /Bangna Sub-district Bangna District /Bangkok 10260 Thailand

Army Home Welfare @Phitsanulok

Baan Army Welfare Department

**Pisanuloke Province** 

### PROJECT:Baan Amy welfar Department @Phitsanulok

1. Project name: Baan Amy welfar Department

2. Location: Phitsanulok, Thailand

3. Land size : 71,272 Sq.m. (44-2-18 Roi)

| Site Analysis (Usesing Space)              | 71,272 | Sq.m. |                   |        |   |      |    |       |
|--------------------------------------------|--------|-------|-------------------|--------|---|------|----|-------|
| Site Area                                  | 17,818 | Sq.w. | 44                | Roi    | 2 | kyan | 18 | Sq.m. |
| Sub.Area                                   |        |       | 193               | Plot   |   |      |    |       |
| - RC.Road                                  | 5,060  | Sq.w. | 20,242            | Sq.m.  |   |      |    |       |
| - Green area (Park)                        | 1,145  | Sq.w. | 4,583             | Sq.m.  |   |      |    |       |
| - Club House                               | -      | Sq.w. | Y/ <del>a</del> ) | Sq.m.  |   |      |    |       |
| - Traffic circle                           | 50     | Sq.w. | 201               | Sq.m.  |   |      |    |       |
| Sale Area                                  | 11,563 | Sq.w. | 46,246            | Sq.m.  |   |      |    |       |
| Housing type.                              |        |       |                   |        |   |      |    |       |
| - Single house 1 Story / 2 Bed room. 2 wc. |        |       | 190               | Units. |   |      |    |       |