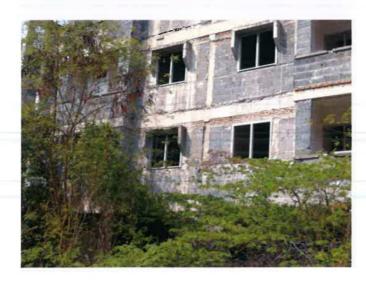

# Bann Army Welfare House Project @Pisanuloke

9 Soi Udomsuk 50 (2-14) /Bangna Sub-district Bangna District /Bangkok 10260 Thailand

Army Home Welfare @Phitsanulok

Baan Army Welfare Department

**Pisanuloke Province** 

### PROJECT:Baan Amy welfar Department @Phitsanulok

1. Project name: Baan Amy welfar Department

2. Location: Phitsanulok, Thailand

3. Land size : 71,272 Sq.m. (44-2-18 Roi)

| Site Analysis (Usesing Space)              | 71,272 | Sq.m. |                   |        |   |      |    |       |
|--------------------------------------------|--------|-------|-------------------|--------|---|------|----|-------|
| Site Area                                  | 17,818 | Sq.w. | 44                | Roi    | 2 | kyan | 18 | Sq.m. |
| Sub.Area                                   |        |       | 193               | Plot   |   |      |    |       |
| - RC.Road                                  | 5,060  | Sq.w. | 20,242            | Sq.m.  |   |      |    |       |
| - Green area (Park)                        | 1,145  | Sq.w. | 4,583             | Sq.m.  |   |      |    |       |
| - Club House                               | -      | Sq.w. | Y/ <del>a</del> ) | Sq.m.  |   |      |    |       |
| - Traffic circle                           | 50     | Sq.w. | 201               | Sq.m.  |   |      |    |       |
| Sale Area                                  | 11,563 | Sq.w. | 46,246            | Sq.m.  |   |      |    |       |
| Housing type.                              |        |       |                   |        |   |      |    |       |
| - Single house 1 Story / 2 Bed room. 2 wc. |        |       | 190               | Units. |   |      |    |       |