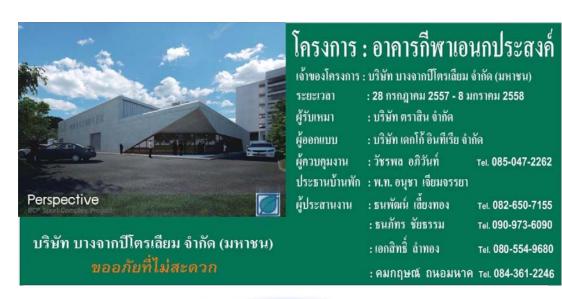

-------|---------------------------------------|
| LOCATION  | : Chacherngsao                        |
| AREA      | : W 38 M . X L 102 M.<br>: 3,876 SQ.M |
| WORK TIME | : 6 Months                            |
| COST      | : 35,000,000.00 Baths                 |

















| PROJECT   | : MATSUDA DENKI NEW FACTORY |
|-----------|-----------------------------|
| LOCATION  | :Amata city rayong          |
| AREA      | : 3,800 SQ.M.               |
| WORK TIME | : 6 Months                  |
| COST      | : 41,000,000.00 Baths       |













| PROJECT   | : BANGCHAK SPORT COMPEX |
|-----------|-------------------------|
| LOCATION  | : sukumvit 64           |
| AREA      | : 1200 SQ.M.            |
| WORK TIME | : 6 Months              |
| COST      | : 17,000,000 Baths      |





| PROJECT   | : FISH POOL FARM            |
|-----------|-----------------------------|
| LOCATION  | : PRACHUAP KHIRI KHUN       |
| AREA      | : <b>1</b> ,400 <b>SQ.M</b> |
| WORK TIME | : 6 Months                  |
| COST      | : 30, <b>000</b> ,000 Baths |











| PROJECT   | NISSEI TRADING_NEW FACTORY |
|-----------|----------------------------|
| LOCATION  | Chachengsao                |
| AREA      | 33.0 x 66.0 x 7.0          |
| WORK TIME | 7 Months                   |
| COST      | 31,663,655 <b>Baths</b>    |













| PROJECT   | NEW FACTORY            |
|-----------|------------------------|
| LOCATION  | Ayuttaya               |
| AREA      | 400 <b>SQM</b>         |
| WORK TIME | 3 Months               |
| COST      | 6,749,212 <b>Baths</b> |









| PROJE