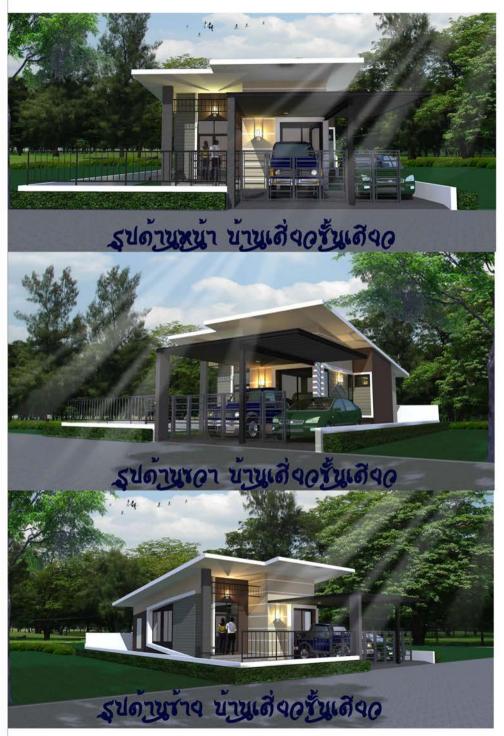

# Bann Army Welfare House Project @Pisanuloke

9 Soi Udomsuk 50 (2-14) /Bangna Sub-district Bangna District /Bangkok 10260 Thailand

Army Home Welfare @Phitsanulok

Baan Army Welfare Department

**Pisanuloke Province** 

### PROJECT:Baan Amy welfar Department @Phitsanulok

1. Project name: Baan Amy welfar Department

2. Location: Phitsanulok, Thailand

3. Land size : 71,272 Sq.m. (44-2-18 Roi)

| Site Analysis (Usesing Space)              | 71,272 | Sq.m. |                   |        |   |      |    |       |
|--------------------------------------------|--------|-------|-------------------|--------|---|------|----|-------|
| Site Area                                  | 17,818 | Sq.w. | 44                | Roi    | 2 | kyan | 18 | Sq.m. |
| Sub.Area                                   |        |       | 193               | Plot   |   |      |    |       |
| - RC.Road                                  | 5,060  | Sq.w. | 20,242            | Sq.m.  |   |      |    |       |
| - Green area (Park)                        | 1,145  | Sq.w. | 4,583             | Sq.m.  |   |      |    |       |
| - Club House                               | -      | Sq.w. | Y/ <del>a</del> ) | Sq.m.  |   |      |    |       |
| - Traffic circle                           | 50     | Sq.w. | 201               | Sq.m.  |   |      |    |       |
| Sale Area                                  | 11,563 | Sq.w. | 46,246            | Sq.m.  |   |      |    |       |
| Housing type.                              |        |       |                   |        |   |      |    |       |
| - Single house 1 Story / 2 Bed room. 2 wc. |        |       | 190               | Units. |   |      |    |       |