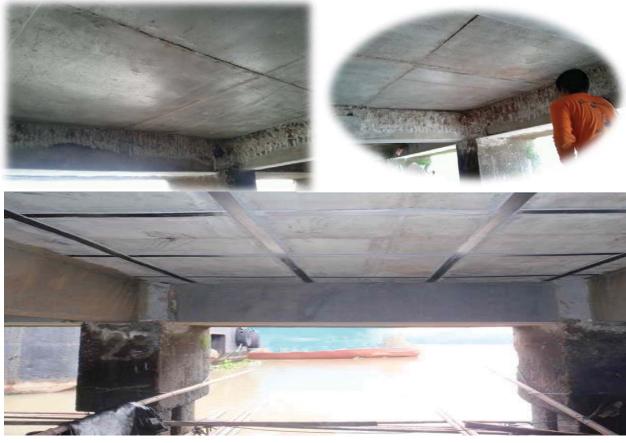

# Bann Army Welfare House Project @Pisanuloke

9 Soi Udomsuk 50 (2-14) /Bangna Sub-district Bangna District /Bangkok 10260 Thailand

Army Home Welfare @Phitsanulok

Baan Army Welfare Department

**Pisanuloke Province** 

### PROJECT:Baan Amy welfar Department @Phitsanulok

1. Project name: Baan Amy welfar Department

2. Location: Phitsanulok, Thailand

3. Land size : 71,272 Sq.m. (44-2-18 Roi)

| Site Analysis (Usesing Space)              | 71,272 | Sq.m. |                   |        |   |      |    |       |
|--------------------------------------------|--------|-------|-------------------|--------|---|------|----|-------|
| Site Area                                  | 17,818 | Sq.w. | 44                | Roi    | 2 | kyan | 18 | Sq.m. |
| Sub.Area                                   |        |       | 193               | Plot   |   |      |    |       |
| - RC.Road                                  | 5,060  | Sq.w. | 20,242            | Sq.m.  |   |      |    |       |
| - Green area (Park)                        | 1,145  | Sq.w. | 4,583             | Sq.m.  |   |      |    |       |
| - Club House                               | -      | Sq.w. | Y/ <del>a</del> ) | Sq.m.  |   |      |    |       |
| - Traffic circle                           | 50     | Sq.w. | 201               | Sq.m.  |   |      |    |       |
| Sale Area                                  | 11,563 | Sq.w. | 46,246            | Sq.m.  |   |      |    |       |
| Housing type.                              |        |       |                   |        |   |      |    |       |
| - Single house 1 Story / 2 Bed room. 2 wc. |        |       | 190               | Units. |   |      |    |       |