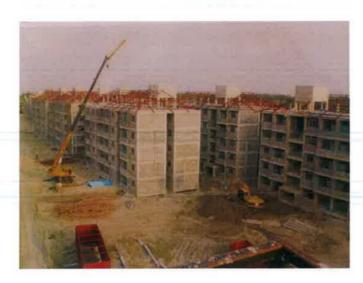

# Bann Army Welfare House Project @Pisanuloke

9 Soi Udomsuk 50 (2-14) /Bangna Sub-district Bangna District /Bangkok 10260 Thailand

Army Home Welfare @Phitsanulok

Baan Army Welfare Department

**Pisanuloke Province** 

### PROJECT:Baan Amy welfar Department @Phitsanulok

1. Project name: Baan Amy welfar Department

2. Location: Phitsanulok, Thailand

3. Land size : 71,272 Sq.m. (44-2-18 Roi)

| Site Analysis (Usesing Space)              | 71,272 | Sq.m. |                   |        |   |      |    |       |
|--------------------------------------------|--------|-------|-------------------|--------|---|------|----|-------|
| Site Area                                  | 17,818 | Sq.w. | 44                | Roi    | 2 | kyan | 18 | Sq.m. |
| Sub.Area                                   |        |       | 193               | Plot   |   |      |    |       |
| - RC.Road                                  | 5,060  | Sq.w. | 20,242            | Sq.m.  |   |      |    |       |
| - Green area (Park)                        | 1,145  | Sq.w. | 4,583             | Sq.m.  |   |      |    |       |
| - Club House                               | -      | Sq.w. | Y/ <del>a</del> ) | Sq.m.  |   |      |    |       |
| - Traffic circle                           | 50     | Sq.w. | 201               | Sq.m.  |   |      |    |       |
| Sale Area                                  | 11,563 | Sq.w. | 46,246            | Sq.m.  |   |      |    |       |
| Housing type.                              |        |       |                   |        |   |      |    |       |
| - Single house 1 Story / 2 Bed room. 2 wc. |        |       | 190               | Units. |   |      |    |       |