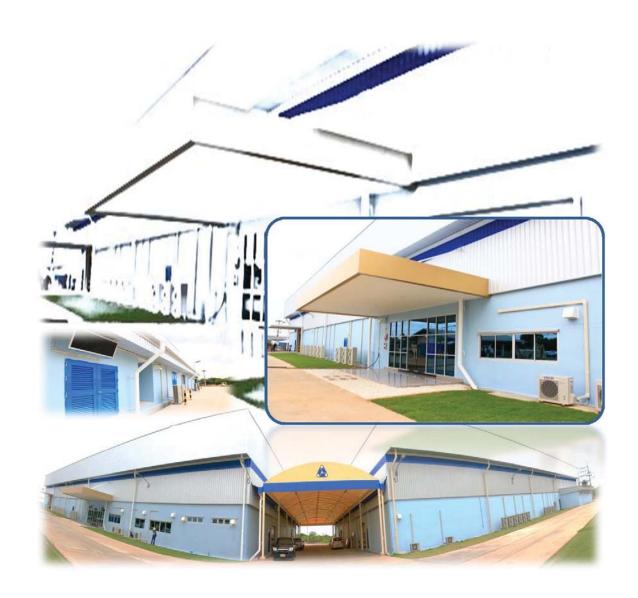

.00   | 2016       | RAYONG     |  |
| ASAHI KANSEI                       | 1,710,000.00   | 2016       | AUATTAYA   |  |
| MEKTEC                             | 5,850,000.00   | 2017       | AUATTAYA   |  |
| NISSIN TECHNIS                     | 2,641,450.00   | 2016       | AUATTAYA   |  |
| สยามเอ็นจีเนียฟอร์รัม              | 525,000.00     | 2017       | PATHUMTANI |  |
| มหาวิขาลัยธรรมศาสตร์               | 110,320,000.00 | 2019       | PATHUMTANI |  |
| ทัณฑสถานหญิงกลาง                   | 18,350,000.00  | 2019       | BANGKOK    |  |
| พิสิษฐการแพทย์                     | 10,786,113.17  | 2019       | PATHUMTANI |  |



PROJECT : THAI MITSUWA-MAGNESUIM FACTORY

LOCATION : Korat

AREA :  $42 \times 60 \text{ m. } (2,520 \text{ m}^2)$ 

WORK TIME : 1 Year

COST : 58,000,000.00 Baths





































PROJECT : SHARP -NEW FACTORY

LOCATION : Bangna-Trad Rd. km.39

AREA :  $40 \times 100 \text{ m}$ .  $(4,000 \text{ m}^2)$ 

WORK TIME : 1 Year

COST : 65,000,000.00 Baths























| PROJECT   | : THAI NIKKEN FOOD-NEW FACTORY |
|-----------|--------------------------------|
| LOCATION  | : Amata City, Rayong           |
| AREA      | : 41 × 30 m. (1,230 m²)        |
| WORK TIME | : 8 Months                     |
| COST      | : 43,000,000.00 Baths          |

































PROJECT : IDEC-NEW FACTORY&OFFICE

LOCATION : Hemaraj Saraburi Industrial Land, Saraburi

AREA :  $30 \times 100 \text{ m.} (3,000 \text{ m}^2)$ 

WORK TIME : 8 Months

COST : 58,328,000.00 Baths































| PROJECT   | : SEKISUI PLA