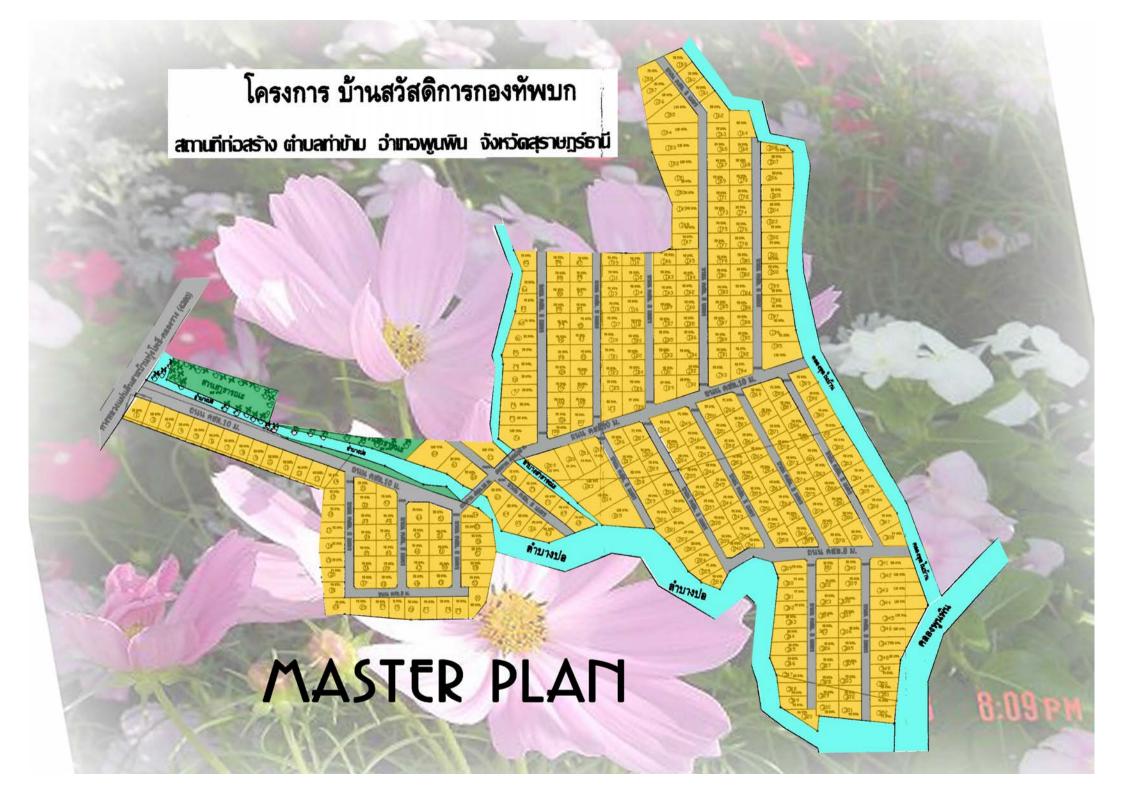

### PROJECT:Baan Amy welfar Department @Phitsanulok

1. Project name: Baan Amy welfar Department

2. Location: Phitsanulok, Thailand

3. Land size : 71,272 Sq.m. (44-2-18 Roi)

| Site Analysis (Usesing Space)              | 71,272 | Sq.m. |                   |        |   |      |    |       |
|--------------------------------------------|--------|-------|-------------------|--------|---|------|----|-------|
| Site Area                                  | 17,818 | Sq.w. | 44                | Roi    | 2 | kyan | 18 | Sq.m. |
| Sub.Area                                   |        |       | 193               | Plot   |   |      |    |       |
| - RC.Road                                  | 5,060  | Sq.w. | 20,242            | Sq.m.  |   |      |    |       |
| - Green area (Park)                        | 1,145  | Sq.w. | 4,583             | Sq.m.  |   |      |    |       |
| - Club House                               | -      | Sq.w. | Y/ <del>a</del> ) | Sq.m.  |   |      |    |       |
| - Traffic circle                           | 50     | Sq.w. | 201               | Sq.m.  |   |      |    |       |
| Sale Area                                  | 11,563 | Sq.w. | 46,246            | Sq.m.  |   |      |    |       |
| Housing type.                              |        |       |                   |        |   |      |    |       |
| - Single house 1 Story / 2 Bed room. 2 wc. |        |       | 190               | Units. |   |      |    |       |