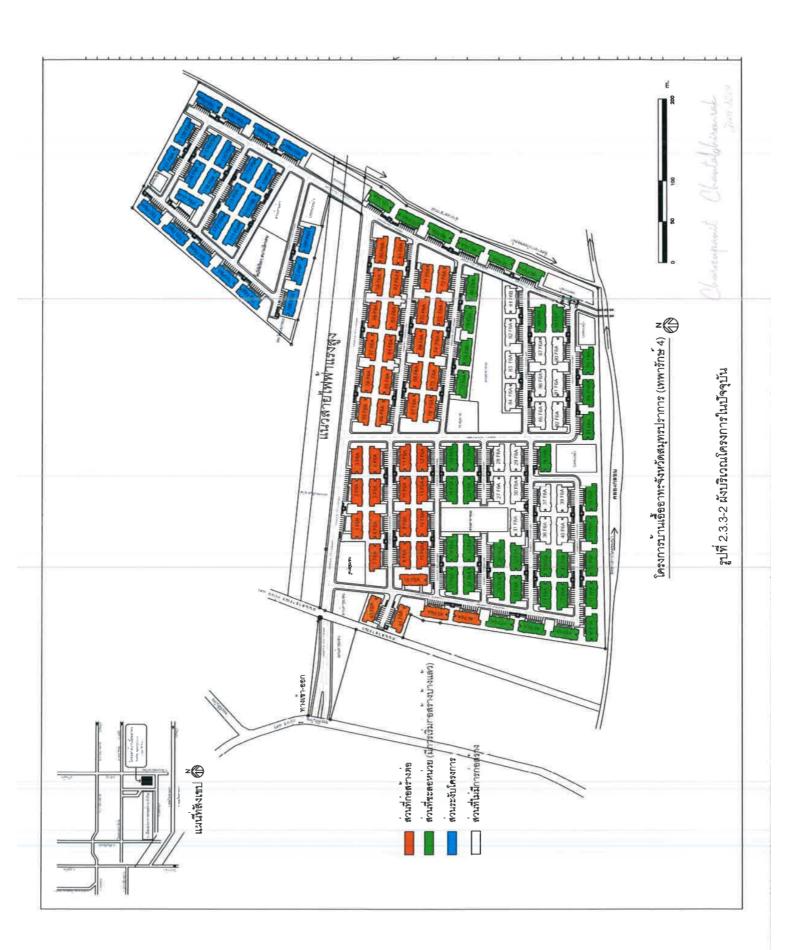

# Bann Army Welfare House Project @Pisanuloke

9 Soi Udomsuk 50 (2-14) /Bangna Sub-district Bangna District /Bangkok 10260 Thailand

Army Home Welfare @Phitsanulok

Baan Army Welfare Department

**Pisanuloke Province** 

### PROJECT:Baan Amy welfar Department @Phitsanulok

1. Project name: Baan Amy welfar Department

2. Location: Phitsanulok, Thailand

3. Land size : 71,272 Sq.m. (44-2-18 Roi)

| Site Analysis (Usesing Space)              | 71,272 | Sq.m. |                   |        |   |      |    |       |
|--------------------------------------------|--------|-------|-------------------|--------|---|------|----|-------|
| Site Area                                  | 17,818 | Sq.w. | 44                | Roi    | 2 | kyan | 18 | Sq.m. |
| Sub.Area                                   |        |       | 193               | Plot   |   |      |    |       |
| - RC.Road                                  | 5,060  | Sq.w. | 20,242            | Sq.m.  |   |      |    |       |
| - Green area (Park)                        | 1,145  | Sq.w. | 4,583             | Sq.m.  |   |      |    |       |
| - Club House                               | -      | Sq.w. | Y/ <del>a</del> ) | Sq.m.  |   |      |    |       |
| - Traffic circle                           | 50     | Sq.w. | 201               | Sq.m.  |   |      |    |       |
| Sale Area                                  | 11,563 | Sq.w. | 46,246            | Sq.m.  |   |      |    |       |
| Housing type.                              |        |       |                   |        |   |      |    |       |
| - Single house 1 Story / 2 Bed room. 2 wc. |        |       | 190               | Units. |   |      |    |       |