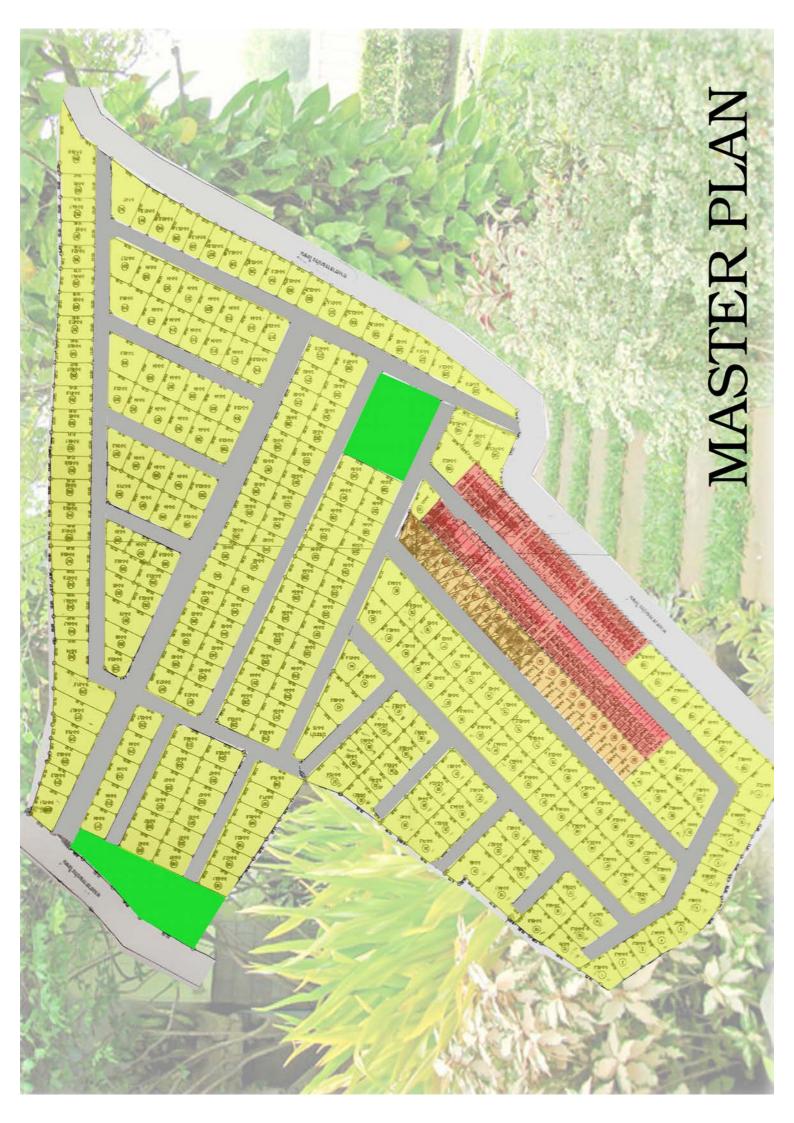

# Bann Army Welfare House Project @Pisanuloke

9 Soi Udomsuk 50 (2-14) /Bangna Sub-district Bangna District /Bangkok 10260 Thailand

Army Home Welfare @Phitsanulok

Baan Army Welfare Department

**Pisanuloke Province** 

### PROJECT:Baan Amy welfar Department @Phitsanulok

1. Project name: Baan Amy welfar Department

2. Location: Phitsanulok, Thailand

3. Land size : 71,272 Sq.m. (44-2-18 Roi)

| Site Analysis (Usesing Space)              | 71,272 | Sq.m. |                   |        |   |      |    |       |
|--------------------------------------------|--------|-------|-------------------|--------|---|------|----|-------|
| Site Area                                  | 17,818 | Sq.w. | 44                | Roi    | 2 | kyan | 18 | Sq.m. |
| Sub.Area                                   |        |       | 193               | Plot   |   |      |    |       |
| - RC.Road                                  | 5,060  | Sq.w. | 20,242            | Sq.m.  |   |      |    |       |
| - Green area (Park)                        | 1,145  | Sq.w. | 4,583             | Sq.m.  |   |      |    |       |
| - Club House                               | -      | Sq.w. | Y/ <del>a</del> ) | Sq.m.  |   |      |    |       |
| - Traffic circle                           | 50     | Sq.w. | 201               | Sq.m.  |   |      |    |       |
| Sale Area                                  | 11,563 | Sq.w. | 46,246            | Sq.m.  |   |      |    |       |
| Housing type.                              |        |       |                   |        |   |      |    |       |
| - Single house 1 Story / 2 Bed room. 2 wc. |        |       | 190               | Units. |   |      |    |       |