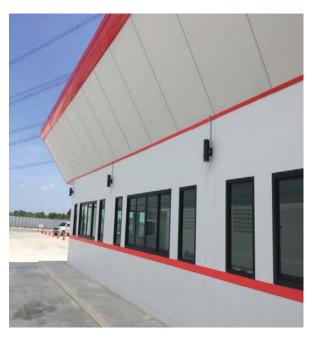

# Bann Army Welfare House Project @Pisanuloke

9 Soi Udomsuk 50 (2-14) /Bangna Sub-district Bangna District /Bangkok 10260 Thailand

Army Home Welfare @Phitsanulok

Baan Army Welfare Department

**Pisanuloke Province** 

### PROJECT:Baan Amy welfar Department @Phitsanulok

1. Project name: Baan Amy welfar Department

2. Location: Phitsanulok, Thailand

3. Land size : 71,272 Sq.m. (44-2-18 Roi)

| Site Analysis (Usesing Space)              | 71,272 | Sq.m. |                   |        |   |      |    |       |
|--------------------------------------------|--------|-------|-------------------|--------|---|------|----|-------|
| Site Area                                  | 17,818 | Sq.w. | 44                | Roi    | 2 | kyan | 18 | Sq.m. |
| Sub.Area                                   |        |       | 193               | Plot   |   |      |    |       |
| - RC.Road                                  | 5,060  | Sq.w. | 20,242            | Sq.m.  |   |      |    |       |
| - Green area (Park)                        | 1,145  | Sq.w. | 4,583             | Sq.m.  |   |      |    |       |
| - Club House                               | -      | Sq.w. | Y/ <del>a</del> ) | Sq.m.  |   |      |    |       |
| - Traffic circle                           | 50     | Sq.w. | 201               | Sq.m.  |   |      |    |       |
| Sale Area                                  | 11,563 | Sq.w. | 46,246            | Sq.m.  |   |      |    |       |
| Housing type.                              |        |       |                   |        |   |      |    |       |
| - Single house 1 Story / 2 Bed room. 2 wc. |        |       | 190               | Units. |   |      |    |       |