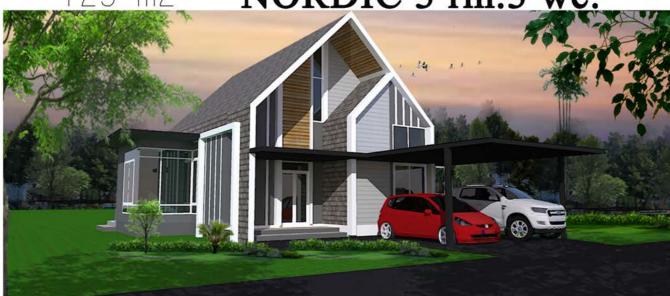

# Bann Army Welfare House Project @Pisanuloke

9 Soi Udomsuk 50 (2-14) /Bangna Sub-district Bangna District /Bangkok 10260 Thailand

Army Home Welfare @Phitsanulok

Baan Army Welfare Department

**Pisanuloke Province** 

### PROJECT:Baan Amy welfar Department @Phitsanulok

1. Project name: Baan Amy welfar Department

2. Location: Phitsanulok, Thailand

3. Land size : 71,272 Sq.m. (44-2-18 Roi)

| Site Analysis (Usesing Space)              | 71,272 | Sq.m. |                   |        |   |      |    |       |
|--------------------------------------------|--------|-------|-------------------|--------|---|------|----|-------|
| Site Area                                  | 17,818 | Sq.w. | 44                | Roi    | 2 | kyan | 18 | Sq.m. |
| Sub.Area                                   |        |       | 193               | Plot   |   |      |    |       |
| - RC.Road                                  | 5,060  | Sq.w. | 20,242            | Sq.m.  |   |      |    |       |
| - Green area (Park)                        | 1,145  | Sq.w. | 4,583             | Sq.m.  |   |      |    |       |
| - Club House                               | -      | Sq.w. | Y/ <del>a</del> ) | Sq.m.  |   |      |    |       |
| - Traffic circle                           | 50     | Sq.w. | 201               | Sq.m.  |   |      |    |       |
| Sale Area                                  | 11,563 | Sq.w. | 46,246            | Sq.m.  |   |      |    |       |
| Housing type.                              |        |       |                   |        |   |      |    |       |
| - Single house 1 Story / 2 Bed room. 2 wc. |        |       | 190               | Units. |   |      |    |       |